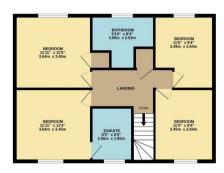

GROUND FLOOR 706 sq.ft. (65.6 sq.m.) approx.

1ST FLOOR 706 sq.ft. (65.6 sq.m.) approx.

TOTAL FLOOR AREA: 1412 sq.ft. (131.2 sq.m.) approx.

Whist every attempt has been made to ensure the accuracy of the floorplan contained here, measurement of doors, windows, rooms and any other terms are approximate and no responsibility is taken for any error, omission or me-statement. This plan is for illustrative purposes only and should be used as such by any prospective parchase. The least to third containing a finishing the statement of the substantial prospective parchase. The least to their containing of efficiency can be even.

## charlesrose.

- 01926 832411
- info@charlesroseproperties.co.uk
- www.charlesroseproperties.co.uk

\*\*\* Sold with no onward chain\*\*\* This detached family home is immaculately presented throughout. The accommodation comprises entrance hall, downstairs W.C., lounge dining room, kitchen, utility room, ensuite, four bedrooms and a bathroom. The property further benefits from a drive, garage and an enclosed rear garden.