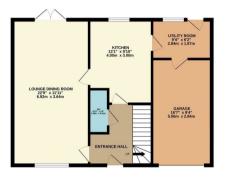

GROUND FLOOR 706 sq.ft. (65.6 sq.m.) approx.

1ST FLOOR 706 sq.ft. (65.6 sq.m.) approx.

TOTAL FLOOR AREA: 1412 sq.ft. (131.2 sq.m.) approx.

Whist every attempt has been made to ensure the accuracy of the floorplan contained here, measurement of doors, windows, rooms and any other terms are approximate and no responsibility is taken for any error, omission or me-statement. This plan is for illustrative purposes only and should be used as such by any prospective parchase. The least to third containing a finishing the statement of the substantial prospective parchase. The least to their containing of efficiency can be even.

## charlesrose.

- 01926 832411
- info@charlesroseproperties.co.uk
- www.charlesroseproperties.co.uk

\*\*\* Sold with no onward chain\*\*\* This detached family home is immaculately presented throughout. The accommodation comprises entrance hall, downstairs W.C., lounge dining room, kitchen, utility room, ensuite, four bedrooms and a bathroom. The property further benefits from a drive, garage and an enclosed rear garden.