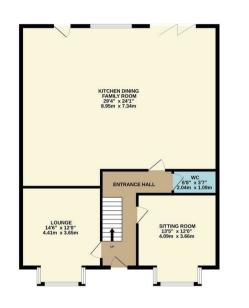

## charlesrose.

GROUND FLOOR 1092 sg.ft. (101.5 sg.m.) approx

TOTAL FLOOR APEA: 2265 54(fl. (190.9 4), m), approx. White way attempt bakem radio to invest the accuracy of the doublac acculated here, measurement of doors, nontoxis, norms and any other terms are approximate and no responsibility is taken for any more measurement. This plan is the full teacher purpose only and fload bue used is such by any prospective purphase. The service, systems and applaces: shown have not bene tested and no guarant is the Made and Meteory Core of the Meteory Core of the test of the service purposed with Meteory Core of the Meteory Core of the test of the service purposed and the service purposed and the service purposed and the service purposed and the service of the service purposed and the

## charlesrose.

• 01926 832411

- info@charlesroseproperties.co.uk
- www.charlesroseproperties.co.uk

A stunning double bay fronted Edwardian home, having undergone extension and refurbishment by the current owner. The accommodation comprise entrance hall, sitting room, lounge, W.C., kitchen dining family room, family bathroom and five bedrooms with the master having an en-suite and dressing area. The property further benefits from front and rear gardens and garage.