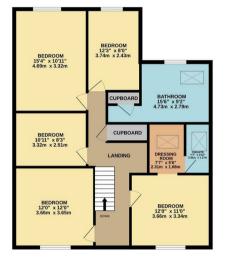

## charlesrose.

GROUND FLOOR 1092 sg.ft. (101.5 sg.m.) approx

TOTAL FLOOR APEA: 2265 54(fl. (190.9 4), m), approx. White way attempt bakem radio to invest the accuracy of the doublac acculated here, measurement of doors, nontoxis, norms and any other terms are approximate and no responsibility is taken for any more measurement. This plan is the full teacher purpose only and fload bue used is such by any prospective purphase. The service, systems and applaces: shown have not bene tested and no guarant is the Made and Meteory Core of the Meteory Core of the test of the service purposed with Meteory Core of the Meteory Core of the test of the service purposed and the service purposed and the service purposed and the service purposed and the service of the service purposed and the

## charlesrose.

• 01926 832411

- info@charlesroseproperties.co.uk
- www.charlesroseproperties.co.uk

A stunning double bay fronted Edwardian home, having undergone extension and refurbishment by the current owner. The accommodation comprise entrance hall, sitting room, lounge, W.C., kitchen dining family room, family bathroom and five bedrooms with the master having an en-suite and dressing area. The property further benefits from front and rear gardens and garage.