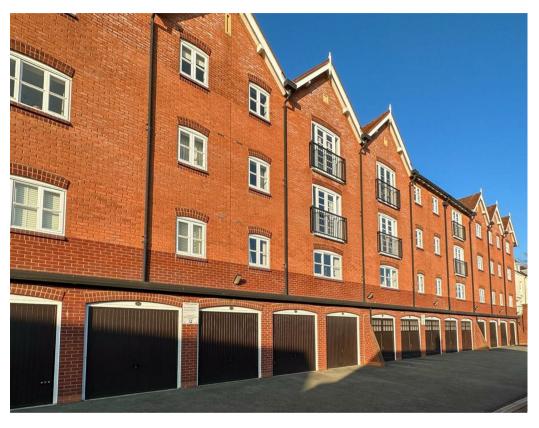

## 27 Martinique Square, Bowling Green Offers Over £200,000

charlesrose.

\*\*\*No Onward Chain\*\*\* This very well presented apartment is situated in Warwick town centre, within a gated development. The accommodation comprises an entrance hall, lounge dining room with juliet balcony, kitchen, two double bedrooms with the main having an en-suite and an additional bathroom. The property is offered for sale with no onward chain and further benefits from access to gated communal gardens and a garage.