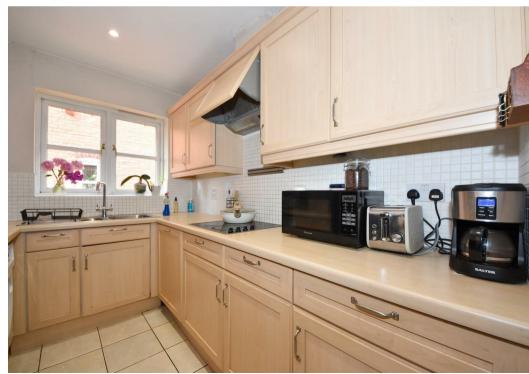

## 27 Martinique Square, Bowling Green Offers Over £200,000

charlesrose.

\*\*\*No Onward Chain\*\*\* This very well presented apartment is situated in Warwick town centre, within a gated development. The accommodation comprises an entrance hall, lounge dining room with juliet balcony, kitchen, two double bedrooms with the main having an en-suite and an additional bathroom. The property is offered for sale with no onward chain and further benefits from access to gated communal gardens and a garage.