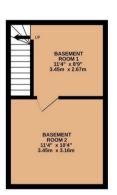

## charlesrose.

BASEMENT 216 sq.ft. (20.1 sq.m.) approx GROUND FLOOR 325 sq.ft. (30.2 sq.m.) approx. 1ST FLOOR 230 sq.ft. (21.4 sq.m.) approx

TOTAL FLOOR AREA: 772 sq.ft. (7.1 sq.m.) approx.

White every attempt has been made to result the accessor of the floorgan content here, measurements of doors, wedows, comes and any effect term are approximate and negreconability is been for any error, mession or messionatement. This plan is not insultantiary purpose only and should be used as such by any prospective purchaser. The services, systems and appliances shown have not been tested and no guarante as to their operability or efficiency can be given.

## charlesrose.

- 01926 832411
- info@charlesroseproperties.co.uk
- www.charlesroseproperties.co.uk

A lovely three storey, two bedroom terraced period property, within walking distance of Leamington Spa Town Centre. Situated on the highly sought after Rugby Road the property briefly comprises, living room, breakfast kitchen and bathroom. Upstairs are two double bedrooms, with one room benefiting from generous built in storage. In the basement there are two usable spaces, with one basement room being used as a utility area and the other a cinema room. To the rear of the house is a pleasant patio area.