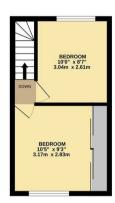

## charlesrose.

BASEMENT 216 sq.ft. (20.1 sq.m.) approx GROUND FLOOR 325 sq.ft. (30.2 sq.m.) approx. 1ST FLOOR 230 sq.ft. (21.4 sq.m.) approx

TOTAL FLOOR AREA: 772 sq.ft. (7.1 sq.m.) approx.

White every attempt has been made to result the accessor of the floorgan content here, measurements of doors, wedows, comes and any effect term are approximate and negreconability is been for any error, mession or messionatement. This plan is not insultantiary purpose only and should be used as such by any prospective purchaser. The services, systems and appliances shown have not been tested and no guarante as to their operability or efficiency can be given.

## charlesrose.

- 01926 832411
- info@charlesroseproperties.co.uk
- www.charlesroseproperties.co.uk

A lovely three storey, two bedroom terraced period property, within walking distance of Leamington Spa Town Centre. Situated on the highly sought after Rugby Road the property briefly comprises, living room, breakfast kitchen and bathroom. Upstairs are two double bedrooms, with one room benefiting from generous built in storage. In the basement there are two usable spaces, with one basement room being used as a utility area and the other a cinema room. To the rear of the house is a pleasant patio area.