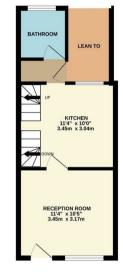

## charlesrose.

BASEMENT 216 sq.ft. (20.1 sq.m.) approx GROUND FLOOR 325 sq.ft. (30.2 sq.m.) approx. 1ST FLOOR 230 sq.ft. (21.4 sq.m.) approx

TOTAL FLOOR AREA: 772 sq.ft. (7.1 sq.m.) approx.

White every attempt has been made to result the accessor of the floorgan content here, measurements of doors, wedows, comes and any effect term are approximate and negreconability is been for any error, mession or messionatement. This plan is not insultantiary purpose only and should be used as such by any prospective purchaser. The services, systems and appliances shown have not been tested and no guarante as to their operability or efficiency can be given.

## charlesrose.

- 01926 832411
- info@charlesroseproperties.co.uk
- www.charlesroseproperties.co.uk

A lovely three storey, two bedroom terraced period property, within walking distance of Leamington Spa Town Centre. Situated on the highly sought after Rugby Road the property briefly comprises, living room, breakfast kitchen and bathroom. Upstairs are two double bedrooms, with one room benefiting from generous built in storage. In the basement there are two usable spaces, with one basement room being used as a utility area and the other a cinema room. To the rear of the house is a pleasant patio area.