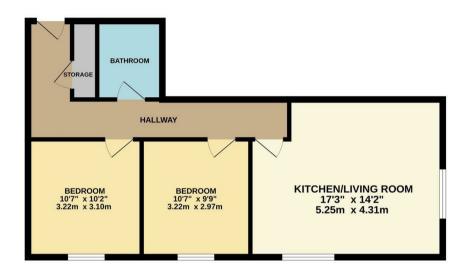

## 10 Alder Meadow, Warwick Offers Over £130,000

## FIRST FLOOR 610 sq.ft. (56.6 sq.m.) approx.



## charlesrose.

• 01926 832411

- info@charlesroseproperties.co.uk
- www.charlesroseproperties.co.uk



The accommodation comprises entrance hall, open plan lounge/kitchen/dining room with white goods, master bedroom, second bedroom and bathroom. It has recently been decorated, new electric heater installed and caprets laid. The apartment benefits from its proximity to the local amenities such as convenience store and doctors surgery and also the A46, M40 and the local railway network. Outside the apartment, there is an allocated parking space, as well as plenty of green space to enjoy. Ideal for investment or first-time buyers.

## charlesrose.

TOTAL FLOOR AREA: 510 gs.ft; (56.5 sg.m.) approx. White drevy at height takes the radie between the sociarcy of the thorgatio noninated here,