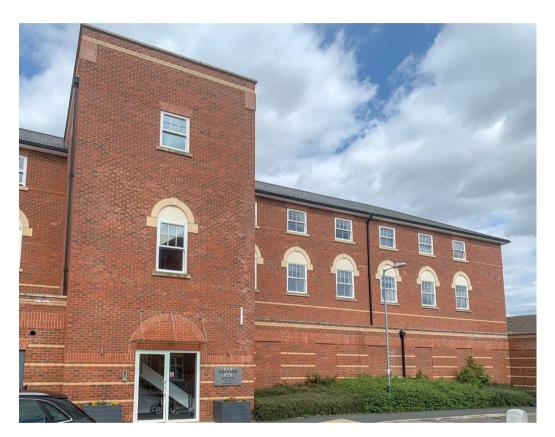

## 10 Alder Meadow, Warwick Offers Over £130,000

## FIRST FLOOR 610 sq.ft. (56.6 sq.m.) approx.



## charlesrose.

• 01926 832411

- info@charlesroseproperties.co.uk
- www.charlesroseproperties.co.uk



The accommodation comprises entrance hall, open plan lounge/kitchen/dining room with white goods, master bedroom, second bedroom and bathroom. It has recently been decorated, new electric heater installed and caprets laid. The apartment benefits from its proximity to the local amenities such as convenience store and doctors surgery and also the A46, M40 and the local railway network. Outside the apartment, there is an allocated parking space, as well as plenty of green space to enjoy. Ideal for investment or first-time buyers.

## charlesrose.

TOTAL FLOOR AREA: 510 gs.ft; (56.5 sg.m.) approx. White drevy at height takes the radie between the sociarcy of the thorgatio noninated here, measureme of sociar, windows, social and any other terms are approximate and no responsibility is taken f