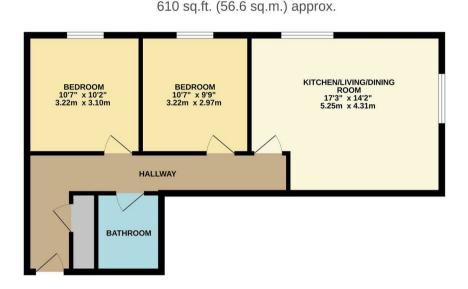

## FIRST FLOOR

TOTAL ELOOR AREA: (5.0 s.0.ft. (5.6.5 s.g.m.) approx.

Whilst every attempt has been made to extra the accuracy of the floorplan contained here, measurement of doors, windows, rooms and any other terms are approximate and no responsibility is taken for any error mission or mis-statement. This plan is for illustrative purposes only and should be used as such by any prospective purchaser. The services, systems and appliances shown have not been tested and no guarante as to their operability of efficiency can be given.

## charlesrose.

\*\*\*No onward chain\*\*\* A stylishly presented first-floor apartment, located on the sought after Chase Meadow development. The accommodation comprises entrance hall, open plan lounge/kitchen/dining room with white goods, master bedroom, second bedroom and bathroom The apartment benefits from its proximity to the local amenities such as convenience store and doctors surgery and also the A46, M40 and the local railway network. Outside the apartment, there is an allocated parking space, as well as plenty of green space to enjoy. Ideal for investment or first-time buyers.