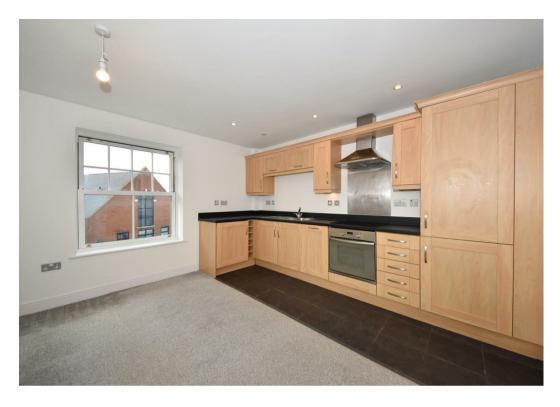

## charlesrose.

\*\*\*No onward chain\*\*\* A stylishly presented first-floor apartment, located on the sought after Chase Meadow development. The accommodation comprises entrance hall, open plan lounge/kitchen/dining room with white goods, master bedroom, second bedroom and bathroom The apartment benefits from its proximity to the local amenities such as convenience store and doctors surgery and also the A46, M40 and the local railway network. Outside the apartment, there is an allocated parking space, as well as plenty of green space to enjoy. Ideal for investment or first-time buyers.