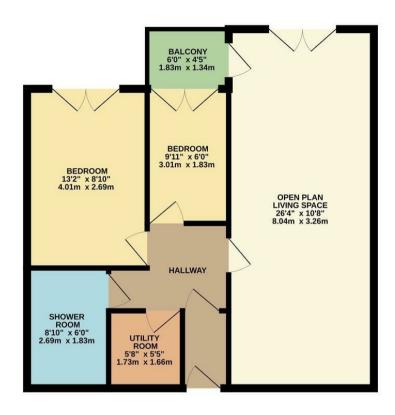

## charlesrose.

- 01926 832411
- info@charlesroseproperties.co.uk
- www.charlesroseproperties.co.uk

This first floor, two bedroom over 55's retirement apartment is located in the heart of Leamington town centre. The property is well-presented throughout, featuring: entrance hall, lounge dining room, fitted kitchen, two bedrooms, bathroom and utility room.