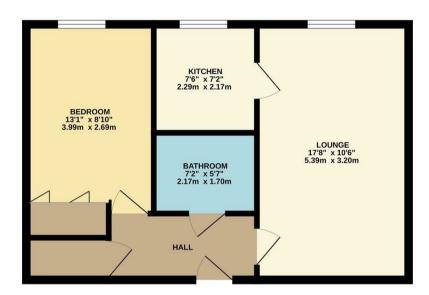

THIRD FLOOR 467 sq.ft. (43.4 sq.m.) approx.

TOTAL FLOOR AREA: 467 sq.ft. (43.4 sq.m.) approx.

White every attempt has been made to ensure the accuracy of the floorpian contained here, measurement of doors, windows, norms and any other term are approximate and no responsibility is saken for any error, ensured on mis-statement. This plan is for floorance purposes only and should be used as said by any perspective purposes. The plan is for floorance purposes only and should be used as said by any perspective purposes. The said is not exceeded the said of the said and the said a

## charlesrose.

- 01926 832411
- info@charlesroseproperties.co.uk
- www.charlesroseproperties.co.uk

47 Kinmond Court Kenilworth £90,000

charlesrose.

A very well presented retirement apartment, situated in Leamington town centre. The accommodation comprises entrance hall, lounge dining room, kitchen, bathroom and bedroom. The property is situated on the top floor, positioned close to the lift. There are communal facilities including a residents' lounge, guest suite, laundry, refuse room, garden and with a resident manager on site. It is offered for sale with no onward chain.