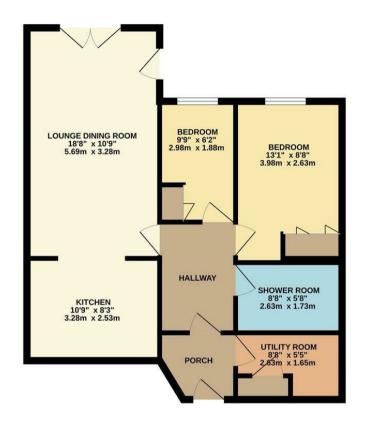

TOTAL FLOOR AREA: 644 sq.ft. (59.8 sq.m.) approx.
Whits every attempt has been made to ensure the accuracy of the floorpian contained here, measurements of doors, wedow, recommend and period there have a suppostundle and or respectably is taken for any error, respective purchaser. The services, systems and appliances shown have not been tested and no guarantee as to their operability or efficiency; put the given.

## charlesrose.

- 01926 832411
- info@charlesroseproperties.co.uk
- www.charlesroseproperties.co.uk

This ground floor, two bedroom over 55's retirement apartment is located in the heart of Leamington town centre. The property is well-presented throughout, featuring: entrance hall, lounge dining room, fitted kitchen, two bedrooms, bathroom and utility room.