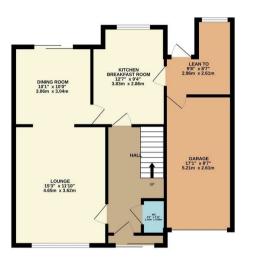

GROUND FLOOR 720 sq.ft. (66.9 sq.m.) approx. 1ST FLOOR 478 sq.ft. (44.4 sq.m.) approx

TOTAL FLOOR AREA: 1198 sq.ft. (111.3 sq.m.) approx.

Whist every attempt has been make to ensure the accuracy of the flooring contained here, measurements of doors, witness, room and buy yorder them and approximate and no exponentially is taken for any error, containing the containing them and approximate and no exposed them for any error, prospective purchaser. The services, systems and appliances shown have not been tested and no guarantee as to their operability or efficiency can be given.

## charlesrose.

- 01926 832411
- info@charlesroseproperties.co.uk
- www.charlesroseproperties.co.uk

A superb family home offering scope for extension and improvement. The accommodation comprises entrance hall, downstairs W.C., lounge, dining room, kitchen breakfast room, three bedrooms and a shower room. The property further benefits from a driveway, garage, lean to and good sized rear garden.