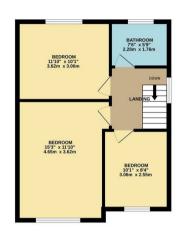

GROUND FLOOR 720 sq.ft. (66.9 sq.m.) approx. 1ST FLOOR 478 sq.ft. (44.4 sq.m.) approx

TOTAL FLOOR AREA: 1198 sq.ft. (111.3 sq.m.) approx.

Whist every attempt has been make to ensure the accuracy of the flooring contained here, measurements of doors, witness, room and buy yorder them and approximate and no exponentially is taken for any error, containing the containing them and approximate and no exposed them for any error, prospective purchaser. The services, systems and appliances shown have not been tested and no guarantee as to their operability or efficiency can be given.

## charlesrose.

- 01926 832411
- info@charlesroseproperties.co.uk
- www.charlesroseproperties.co.uk

A superb family home offering scope for extension and improvement. The accommodation comprises entrance hall, downstairs W.C., lounge, dining room, kitchen breakfast room, three bedrooms and a shower room. The property further benefits from a driveway, garage, lean to and good sized rear garden.