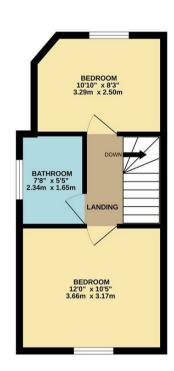

## 1ST FLOOR 303 sq.ft. (28.2 sq.m.) approx.

TOTAL FLOOR AREA: 607 sq.ft. (56.4 sq.m.) approx