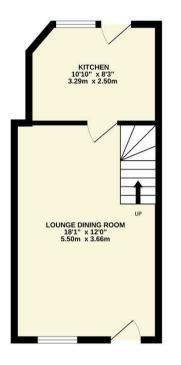

GROUND FLOOR 303 sq.ft. (28.2 sq.m.) approx.

## 1ST FLOOR 303 sq.ft. (28.2 sq.m.) approx.





TOTAL FLOOR AREA: 607 sq.ft. (56.4 sq.m.) approx

## charlesrose.

- 01926 832411
- info@charlesroseproperties.co.uk
- www.charlesroseproperties.co.uk

## 22 Binswood End, Harbury Offers Over £260,000

## charlesrose.



A charming stone cottage situated in the sought after village of Harbury. The accommodation comprises lounge dining room, kitchen, two bedrooms and bathroom. The village itself is home to Harbury Primary School, All Saints Church, four popular pubs, a hairdressers, two nurseries, a GP surgery, a pharmacy and a number of shops. It is surrounded by beautiful countryside ideal for walking, cycling and horse riding.