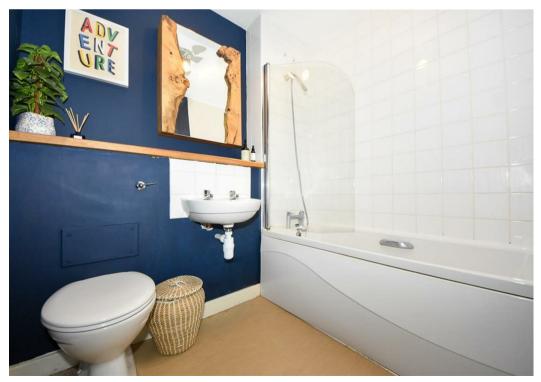

BEDROOM 95" × 91" 2.87m × 2.76m WARDROBE ENTRANCE HALL BATHROOM 6'8" × 6'5" 2.04m × 1.95m

> TOTAL FLOOR AREA: 473 sq.ft. (43.9 sq.m.) approx. When every sensor has been made to ensure the accouncy of the floorplan contained here, measurement does were sensor and the sensor of the sensor of the sensor of the sensor of the ensurement of the sensor of the sensor of the sensor of the sensor of the prospective purchase. The sensor is, system and applaneares shown have the sense tested and no paravar as to the sensor of the sens