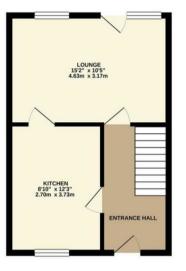

GROUND FLOOR 344 sq. ft. (32.0 sq. m.) approx. 1ST FLOOR 344 sq. ft. (32.0 sq. m.) approx.

TOTAL FLOOR AREA: 688 sq. ft. (63.9 sq. m.) approx.

Whits every attempt has been made to ensure the accuracy of the floorpian cortained here, measurement of doors, windows, noons and any other times are approximate and no responsible to state no read or separation is taken for any entry of the state of the separation or miss-statement. It is pan is for illustrative purposes only and should be used as such by any prospective purchase. The services, systems and applicance shows have not been instelled and to parameter.

## 2 Kennedy Square, Leamington Spa Offers Over £170,000

charlesrose.

A two bedroom duplex maisonette located in the heart of Leamington Spa. Located only 0.3 mile walk to the parade and 1 mile walk to the train station this is an ideal apartment for those looking for an investment or to live themselves in the vibrant town. The property briefly comprises an entrance hall, smart kitchen and lounge diner. Upstairs are two double bedrooms and a family bathroom. To the front of the maisonette is a small enclosed garden for table and chairs and a few steps away is a storage unit.