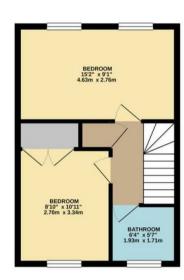

GROUND FLOOR 344 sq. ft. (32.0 sq. m.) approx. 1ST FLOOR 344 sq. ft. (32.0 sq. m.) approx.

TOTAL FLOOR AREA: 688 sq. ft. (63.9 sq. m.) approx.

Whits every attempt has been made to ensure the accuracy of the floorpian cortained here, measurement of doors, windows, noons and any other times are approximate and no responsible to state no read or separation is taken for any entry of the state of the separation or miss-statement. It is pan is for illustrative purposes only and should be used as such by any prospective purchase. The services, systems and applicance shows have not been instelled and to parameter.

## 2 Kennedy Square, Leamington Spa Offers Over £170,000

charlesrose.

A two bedroom duplex maisonette located in the heart of Leamington Spa. Located only 0.3 mile walk to the parade and 1 mile walk to the train station this is an ideal apartment for those looking for an investment or to live themselves in the vibrant town. The property briefly comprises an entrance hall, smart kitchen and lounge diner. Upstairs are two double bedrooms and a family bathroom. To the front of the maisonette is a small enclosed garden for table and chairs and a few steps away is a storage unit.