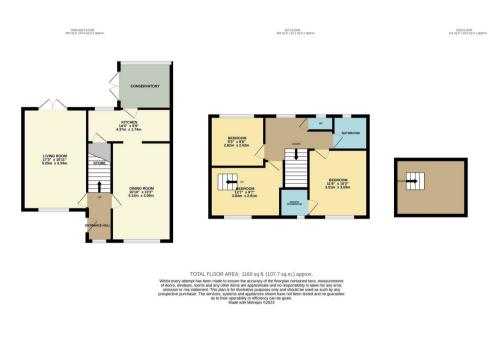

## charlesrose.

• 01926 832411

- info@charlesroseproperties.co.uk
- www.charlesroseproperties.co.uk

\*\*\*Unexpectedly back on the market\*\*\*Sold with complete chain\*\*\* A super three bedroom family home, in the sought after village of Bishops Itchington. Overlooking stunning Warwickshire views and situated on a larger than average plot, this terraced property comprises; entrance hall, living room, dining room leading into the kitchen, and on again to the conservatory. Upstairs are three bedrooms, two of which are doubles and one of which benefits from an ensuite shower room and a family bathroom. There is also a usable loft room with a permanent staircase.

Due to the size of the plot there are plenty of opportunities to extend further (subject to planning) and seek permission to create off street parking for several vehicles. There are also garages to rent located directly behind the property.