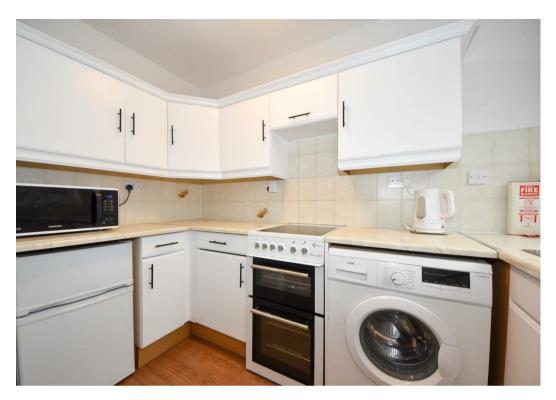

Comprising porch, lounge-diner, kitchen and downstairs w.c. Upstairs are two bedrooms, one of which is a generous double, and a bathroom. Outside is a designated parking space and a communal garden. It should be noted it is situated only 0.8 mile walk to Warwick train station and only two minutes walk to Warwick's array of shops, restaurants and bars.