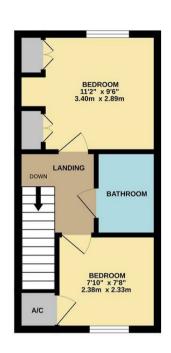

GROUND FLOOR 278 sq.ft. (25.9 sq.m.) approx. 1ST FLOOR 266 sq.ft. (24.7 sq.m.) approx.

Comprising porch, lounge-diner, kitchen and downstairs w.c. Upstairs are two bedrooms, one of which is a generous double, and a bathroom. Outside is a designated parking space and a communal garden. It should be noted it is situated only 0.8 mile walk to Warwick train station and only two minutes walk to Warwick's array of shops, restaurants and bars.