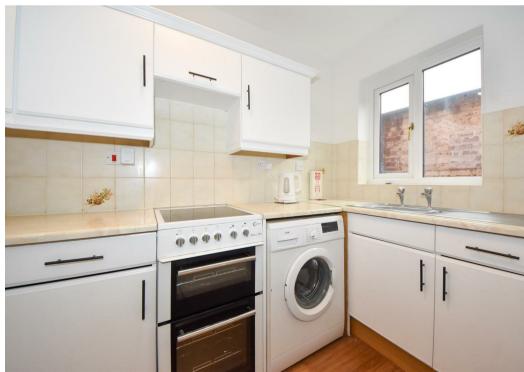

Comprising porch, lounge-diner, kitchen and downstairs w.c. Upstairs are two bedrooms, one of which is a generous double, and a bathroom. Outside is a designated parking space and a communal garden. It should be noted it is situated only 0.8 mile walk to Warwick train station and only two minutes walk to Warwick's array of shops, restaurants and bars.