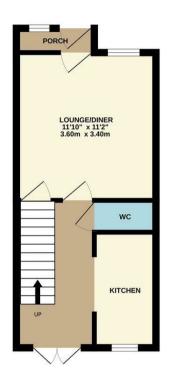

GROUND FLOOR 278 sq.ft. (25.9 sq.m.) approx. 1ST FLOOR 266 sq.ft. (24.7 sq.m.) approx.

Comprising porch, lounge-diner, kitchen and downstairs w.c. Upstairs are two bedrooms, one of which is a generous double, and a bathroom. Outside is a designated parking space and a communal garden. It should be noted it is situated only 0.8 mile walk to Warwick train station and only two minutes walk to Warwick's array of shops, restaurants and bars.