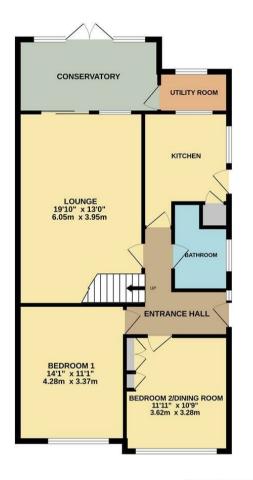

GROUND FLOOR 891 sq.ft. (82.8 sq.m.) approx. 1ST FLOOR 341 sq.ft. (31.7 sq.m.) approx.

## 8 Hillcrest, Leamington Spa Offers Over £325,000

charlesrose.

TOTAL FLOOR AREA: 1254sq.ft. (116.5 sq.m.) approx.

idit every attent has been made to ensure the accuracy of the thoughan certainment been, requirements does, whereas the contract of the state of the

## charlesrose.

- 01926 832411
- info@charlesroseproperties.co.uk
- www.charlesroseproperties.co.uk

A four bedroom semi-detached bungalow in the sought after Village of Cubbington, Leamington Spa. A short walk to stunning countryside, the property comprises: entrance hall, kitchen, good sized living room leading to conservatory and utility room, two bedrooms, of which one could potentially be used as dining room or additional reception room. Upstairs are a further two bedrooms. Outside benefits from a front garden, a south west facing back garden and a drive for several vehicles. There is also a garage with power and lights and a large shed.