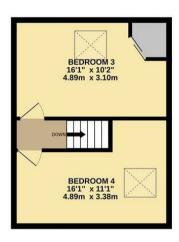

GROUND FLOOR 891 sq.ft. (82.8 sq.m.) approx. 1ST FLOOR 341 sq.ft. (31.7 sq.m.) approx.

## 8 Hillcrest, Leamington Spa Offers Over £325,000

charlesrose.

TOTAL FLOOR AREA: 1254sq.ft. (116.5 sq.m.) approx.

idit every attent has been made to ensure the accuracy of the thoughan certainment been, requirements does, whereas the contract of the state of the

## charlesrose.

- 01926 832411
- info@charlesroseproperties.co.uk
- www.charlesroseproperties.co.uk

A four bedroom semi-detached bungalow in the sought after Village of Cubbington, Leamington Spa. A short walk to stunning countryside, the property comprises: entrance hall, kitchen, good sized living room leading to conservatory and utility room, two bedrooms, of which one could potentially be used as dining room or additional reception room. Upstairs are a further two bedrooms. Outside benefits from a front garden, a south west facing back garden and a drive for several vehicles. There is also a garage with power and lights and a large shed.