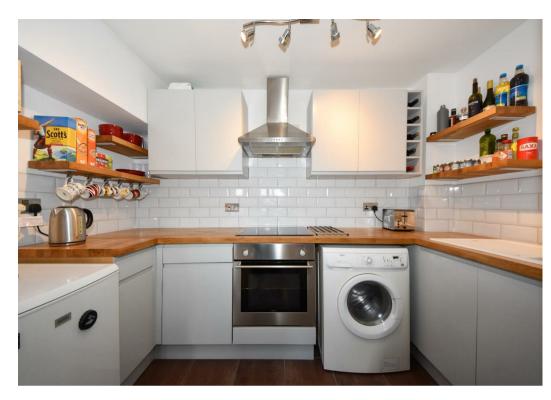

## 22 West End Court Crompton Offers Over £170,000

charlesrose.

A beautifully presented two bedroom, third floor apartment in the heart of Warwick Town Centre. Comprising an entrance hall, lounge-diner leading to the stylish kitchen, 2 bedrooms and a shower room, the property has been kept in immaculate condition and will suit first time buyers and investors alike. It should be noted it is situated only 0.8 mile walk to Warwick train station and even closer to Warwick's impressive array of shops, restaurants and bars. The apartment also benefits from a lift and a parking space.