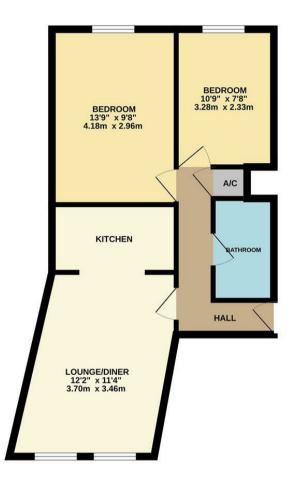

SECOND FLOOR 517 sq.ft. (48.0 sq.m.) approx.

TOTAL FLOOR AREA: 517 sq.ft. (48.0 sq.m.) approx.

Whitst every attempt has been made to ensure the accuracy of the floorpian contained here, measurements of doors, windows, rooms and any other items are approximate and no responsibility is taken for any error, omission or mis-statement. This plan is for illustrative purposes only and should be used as such by any prospective purchaser. The service, systems and appliances shown have not been tested and no guarantee as to their operations, or the control of the operation of the

## 22 West End Court Crompton Offers Over £170,000

charlesrose.

A beautifully presented two bedroom, third floor apartment in the heart of Warwick Town Centre. Comprising an entrance hall, lounge-diner leading to the stylish kitchen, 2 bedrooms and a shower room, the property has been kept in immaculate condition and will suit first time buyers and investors alike. It should be noted it is situated only 0.8 mile walk to Warwick train station and even closer to Warwick's impressive array of shops, restaurants and bars. The apartment also benefits from a lift and a parking space.