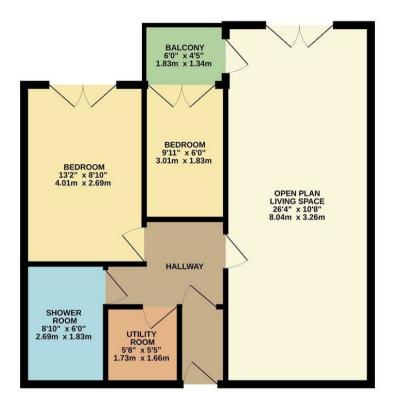

## charlesrose.

TOTAL FLOOR AREA : 608 sq.ft. (56.5 sq.m.) appro-

- 01926 832411
- info@charlesroseproperties.co.uk
- www.charlesroseproperties.co.uk

Flat 9, 16, Carlton House Regent £180,000

This first floor, two bedroom over 55's retirement apartment is located in the heart of Learnington town centre. The property is well-presented throughout, featuring: entrance hall, lounge dining room, fitted kitchen, two bedrooms, bathroom and utility room.