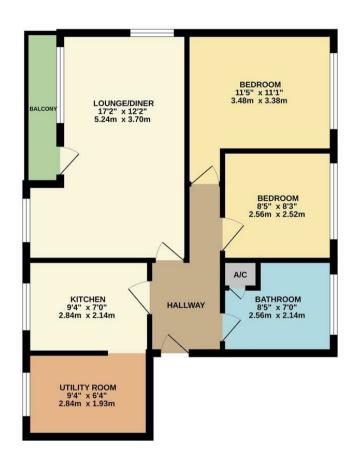

Whilst every attempt has been made to ensure the accuracy of the floorplan contained here, measurements of doors, windows, rooms and any other tiens are approximate and no responsibility is taken for any error, omission or mis-statement. This plan is for illustrative purposes only and should be used as such by any prospective purchaser. The services, systems and appliances shown have not been tested and no guarantee as to their operability or efficiency can be given.

## charlesrose.

- 01926 832411
- info@charlesroseproperties.co.uk
- www.charlesroseproperties.co.uk

An immaculate two bedroom second floor apartment, on popular All Saints Road, Warwick. Larger than the majority of the other apartments within the development it comprises: entrance hall, lounge diner, two bedrooms, bathroom, kitchen and an additional utility room, This apartment is light and airy and also benefits from a garage en bloc.