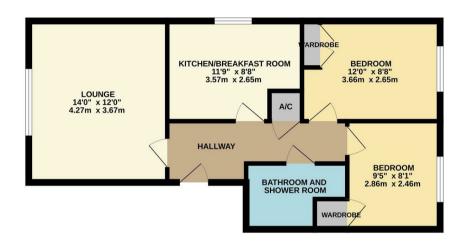

## SECOND FLOOR 570 sq.ft. (52.9 sq.m.) approx.

TOTAL FLOOR AREA: 570 s.q.ft. (52.9 s.q.m.) approx.

White every attempt has been made to ensure the accuracy of the flooring nortained here, measurements of doors, widows, rooms and any other times are approximate and no responsibility to staken for any error, rooms and any other times are approximate and no responsibility to staken for any error, prospective purchaser. The services, systems and appliances shown have not been tested and no guarantee as to their operability or efficiency can be given.

## charlesrose.

- 01926 832411
- info@charlesroseproperties.co.uk
- www.charlesroseproperties.co.uk

\*\*\* No onward chain, long 900+ year lease and share of freehold \*\*\* A very well presented, two bedroom, top floor apartment, situated in a highly regarded gated development. The accommodation comprises an entrance hall, living room, breakfast modern kitchen, two bedrooms and an upgraded bathroom with separate shower. The property further benefits an allocated gated parking space, access to the Victorian Gardens next door.