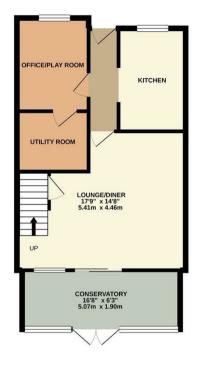

## charlesrose.

GROUND FLOOR 564 sq.ft. (52.4 sq.m.) approx

1ST FLOOR 452 sq.ft. (42.0 sq.m.) approx.

TOTAL FLOOR AREA: 1015 sq.ft (94.4 sq.m.) approx. TOTAL FLOOR AREA: 1015 sq.ft (94.4 sq.m.) approx. Total sq.ft (94.4 sq.m.) approx. Total sq.ft (94.4 sq.ft) (94.4 sq.ft)