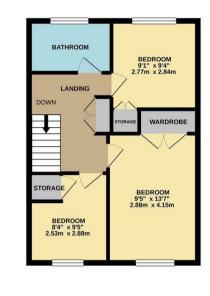

## charlesrose.

GROUND FLOOR 564 sq.ft. (52.4 sq.m.) approx

1ST FLOOR 452 sq.ft. (42.0 sq.m.) approx.

TOTAL FLOOR AREA: 1015 sq.ft (94.4 sq.m.) approx. TOTAL FLOOR AREA: 1015 sq.ft (94.4 sq.m.) approx. Total sq.ft (94.4 sq.m.) approx. Total sq.ft (94.4 sq.ft) (94.4 sq.ft)