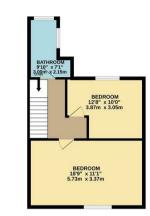

## charlesrose.

1ST FLOOR 450 sq.ft. (41.8 sq.m.) approx.

2ND FLOOR 361 sq.ft. (33.5 sq.m.) approx

## charlesrose.

• 01926 832411

- info@charlesroseproperties.co.uk
- www.charlesroseproperties.co.uk

This charming Grade II listed Regency home, is ideally situated in the town centre close to Jephson Gardens and the train station. The property has undergone extension and stylish refurbishment by the current owners, whilst retaining many of the original features. The downstairs accommodation comprises entrance hall, lounge, dining room, superb kitchen breakfast room, utility room and W.C. and cellar; to the first floor there are two double bedrooms and bathroom. On the top floor is a generously sized bedroom with a stunning freestanding cast iron roll top bath, extensive fitted wardrobes and a W.C.. Outside the property further benefits an attractive walled courtyard garden.