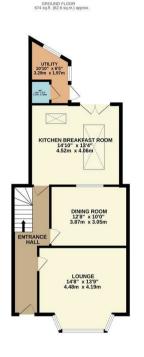

## charlesrose.

1ST FLOOR 450 sq.ft. (41.8 sq.m.) approx.

2ND FLOOR 361 sq.ft. (33.5 sq.m.) approx

## charlesrose.

• 01926 832411

- info@charlesroseproperties.co.uk
- www.charlesroseproperties.co.uk

This charming Grade II listed Regency home, is ideally situated in the town centre close to Jephson Gardens and the train station. The property has undergone extension and stylish refurbishment by the current owners, whilst retaining many of the original features. The downstairs accommodation comprises entrance hall, lounge, dining room, superb kitchen breakfast room, utility room and W.C. and cellar; to the first floor there are two double bedrooms and bathroom. On the top floor is a generously sized bedroom with a stunning freestanding cast iron roll top bath, extensive fitted wardrobes and a W.C.. Outside the property further benefits an attractive walled courtyard garden.