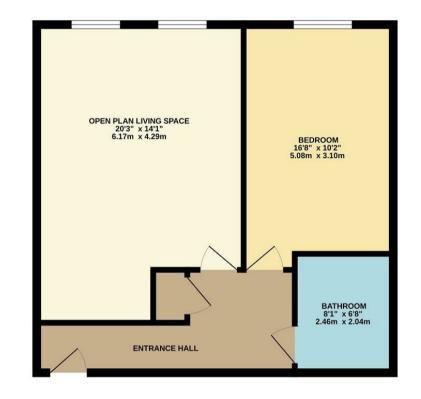

## GROUND FLOOR 573 sq.ft. (53.2 sq.m.) approx.

## charlesros.

TOTAL FLOOR AREA : 573 sq.ft. (53.2 sq.m.) appro

- 01926 832411
- info@charlesroseproperties.co.uk
- www.charlesroseproperties.co.uk