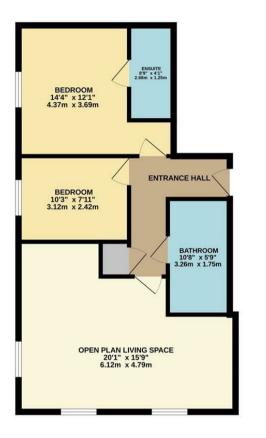

GROUND FLOOR 640 sq.ft. (59.5 sq.m.) approx.

TOTAL FLOOR AREA: 640 sq.ft. (59.5 sq.m.) approx. White every attempt has been made to ensure the accuracy of the floorpine, costained here, measurement omsson or mis-attempt. This pain is to illustrative pupports only and should be used as such types prospective purchaser. The services, systems and againances shown have not been tested and no guarante as to their openably or efficiency can be given.

## 10 George House George House, £280,000

A superb third floor apartment situated on The Parade overlooking Christchurch Gardens. The accommodation comprises entrance hall, open plan living space, two double bedrooms, ensuite and bathroom. The property further benefits from a communal lift and is being sold with no onward chain.