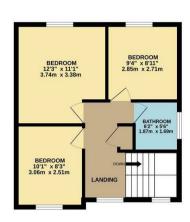

GROUND FLOOR 687 sq.ft. (63.8 sq.m.) approx.

1ST FLOOR 435 sq.ft. (40.4 sq.m.) approx.

TOTAL FLOOR AREA: 1122 sq.ft. (104,3 sq.m.) approx.

Whilst every attempt has been made be ensure the accuracy of the floorplan costalated here, measurements of doors, adverted the state of the state