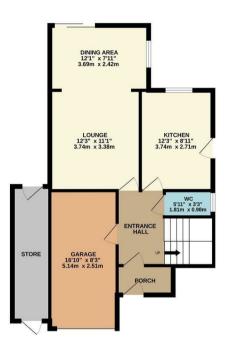

GROUND FLOOR 687 sq.ft. (63.8 sq.m.) approx.

1ST FLOOR 435 sq.ft. (40.4 sq.m.) approx.

TOTAL FLOOR AREA: 1122 sq.ft. (104,3 sq.m.) approx.

Whilst every attempt has been made be ensure the accuracy of the floorplan costalated here, measurements of doors, adverted the state of the state