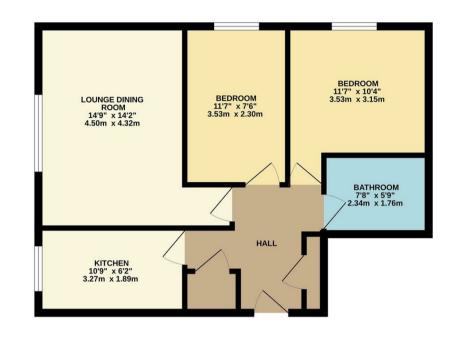

## GROUND FLOOR 555 sq.ft. (51.6 sq.m.) approx.

TOTAL\_FLOOR AREA: 555 53,01, (51.6 s;g.m.) approx. White every side pick tables in rad to sense the accuracy of the topolical accurated here. Resistancement of doors, windows, croses and any other liters are approximate and no responsibility is taken for any promission or mis-streament. This pin is hold instrate purposes any our divide the used as such by any prospective purchaser. The service's system and applications: shown have the tested and no parama as to the service with the response of the service of