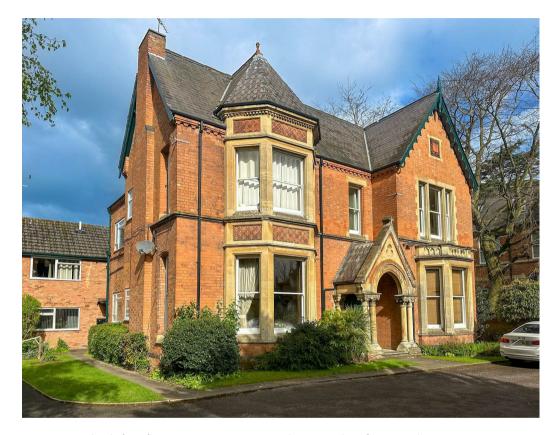

## Flat H 59 Lillington Road, Learnington £210,000

## charlesrose.

A purpose built first floor apartment situated in sought after North Learnington Spa. The accommodation is well presented throughout and comprises of an entrance hall, lounge dining room, kitchen, two bedrooms and a bathroom. The property further benefits from having a garage and is offered for sale with no onward chain.