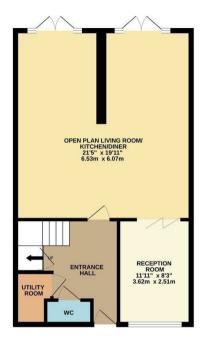

12 Court Close, Bishops Tachbrook, Offers Over £325,000

charlesrose.

GROUND FLOOR 651 sq.ft. (60.5 sq.m.) approx.

1ST FLOOR 475 sq.ft. (44.1 sq.m.) approx

TOTAL FLOOR AREA: 1225 sq.ft. (194 is Sq.ft., (194 is Sq.ft., approx).

## charlesrose.

- 01926 832411
- info@charlesroseproperties.co.uk
- www.charlesroseproperties.co.uk

An outstanding semi-detached three bedroom family home, located in the popular village of Bishops Tachbrook. Benefitting from a fantastic open plan living room/kitchen/diner the property briefly comprises: entrance hall/downstairs WC, utility room, understairs storage, the aforementioned open plan living room/kitchen/diner the property and an additional reception room with bifolding doors. Upstairs are two double bedrooms with built in storage, and a good sized single bedroom again with built in wardrobes. There is also a modern family bathroom. To the rear is a lawned garden and shed. To the front is another pleasant lawned garden.