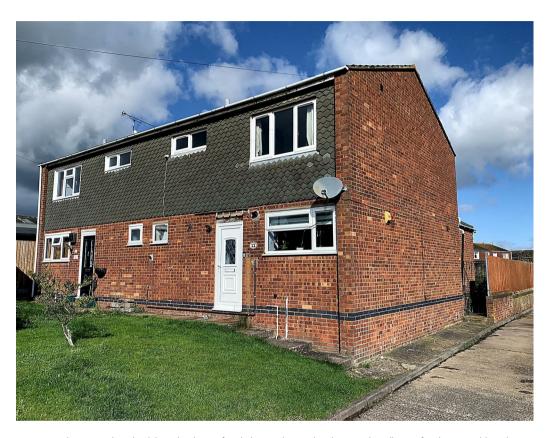

## charlesrose.

- 01926 832411
- info@charlesroseproperties.co.uk
- www.charlesroseproperties.co.uk

An outstanding semi-detached three bedroom family home, located in the popular village of Bishops Tachbrook. Benefitting from a fantastic open plan living room/kitchen/diner the property briefly comprises: entrance hall/downstairs WC, utility room, understairs storage, the aforementioned open plan living room/kitchen/diner the property and an additional reception room with bifolding doors. Upstairs are two double bedrooms with built in storage, and a good sized single bedroom again with built in wardrobes. There is also a modern family bathroom. To the rear is a lawned garden and shed. To the front is another pleasant lawned garden.

The picturesque village itself boasts a OFSTED rated 'Good' primary school, church, general store and pub. It is located a couple of miles outside of Leamington Spa, with excellent access to the national road network, and a short distance from the area's major employers, Jaguar Land Rover and National Grid. Opportunities to buy a family home at this price point within Bishops Tachboork are rare, therefore it is advised to contact us at the earliest opportunity to arrange your own viewing. Call us today.