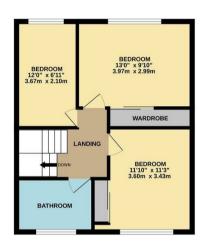

12 Court Close, Bishops Tachbrook, Offers Over £325,000

charlesrose.

GROUND FLOOR 651 sq.ft. (60.5 sq.m.) approx.

1ST FLOOR 475 sq.ft. (44.1 sq.m.) approx

TOTAL FLOOR AREA: 1225 sq.ft. (194 is Sq.ft., (194 is Sq.ft., approx).

## charlesrose.

- 01926 832411
- info@charlesroseproperties.co.uk
- www.charlesroseproperties.co.uk

An outstanding semi-detached three bedroom family home, located in the popular village of Bishops Tachbrook. Benefitting from a fantastic open plan living room/kitchen/diner the property briefly comprises: entrance hall/downstairs WC, utility room, understairs storage, the aforementioned open plan living room/kitchen/diner the property and an additional reception room with bifolding doors. Upstairs are two double bedrooms with built in storage, and a good sized single bedroom again with built in wardrobes. There is also a modern family bathroom. To the rear is a lawned garden and shed. To the front is another pleasant lawned garden.