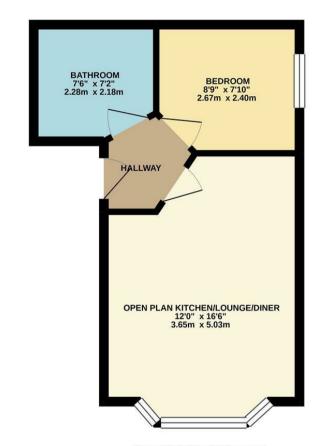

## GROUND FLOOR 316 sq.ft. (29.3 sq.m.) approx.

## charlesrose.

TOTAL FLOOR AREA: 316 sq.ft (29.3 sq.m.) approx. How the service of the service of the service of the the