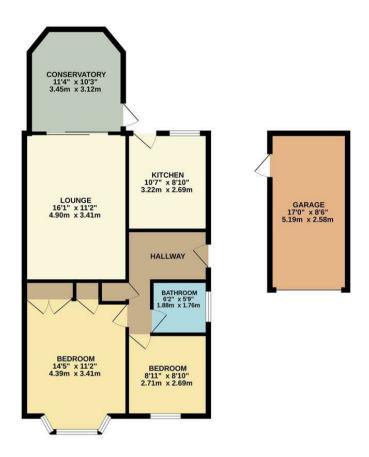

TOTAL FLOOR AREA: 881 sq.ft. (81.8 sq.m.) approx.
White every attempt has been made to ensure the accuracy of the floorpain contained feer, measurements of doors, widows, norms and any other times are approximate and no responsibility in baten this any error, and the sq. of the sq. of

## charlesrose.

- 01926 832411
- info@charlesroseproperties.co.uk
- www.charlesroseproperties.co.uk

A two bedroom detached bungalow situated in Whitnash. The accommodation comprises entrance hall, lounge, conservatory, kitchen, two bedrooms and a shower room. The property further benefits from an attractive rear garden, driveway and garage. It is sold with no onward chain.