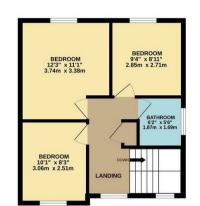

## charlesrose.

GROUND FLOOR 687 sq.ft. (63.8 sq.m.) approx.

1ST FLOOR 435 sg.ft, (40.4 sg.m.) approx.

TOTAL FLOOR AREA: 1122 sq.ft. (104.3 sq.m.) approx. Total FLOOR AREA: 1122 sq.ft. (104.3 sq.m.) approx. If does, where the been able to ensure the accuracy of the floorplan constants freme measurement of does, where the second state of the second state of the second state of the second mission on mis-statement. This pain is for instantee paymees only and should be used is such by my rougedute purchaser. The service, systems and applications shown in here not been tested and no guarantee the second second statement is second and the second statement is second and no guarantee the second seco