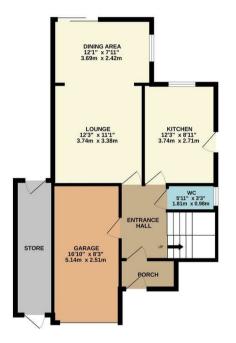

## charlesrose.

GROUND FLOOR 687 sq.ft. (63.8 sq.m.) approx.

1ST FLOOR 435 sg.ft, (40.4 sg.m.) approx.

TOTAL FLOOR AREA: 1122 sq.ft. (104.3 sq.m.) approx. Total FLOOR AREA: 1122 sq.ft. (104.3 sq.m.) approx. If does, where the been able to ensure the accuracy of the floorplan constants freme measurement of does, where the second state of the second state of the second state of the second mission on mis-statement. This pain is for instantee paymees only and should be used is such by my rougedute purchaser. The service, systems and applications shown in here not been tested and no guarantee the second second statement is second and the second statement is second and no guarantee the second seco