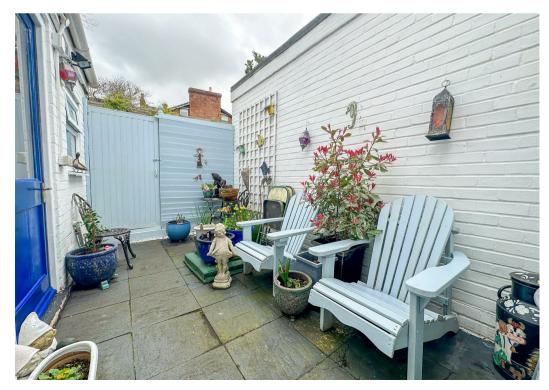

## charle<u>srose</u>.

A very well presented Victorian terraced property, situated within walking distance of the town centre and train station. The accommodation comprises; porch, entrance hall, lounge with log burner, dining room, kitchen, bathroom and two double bedrooms. The property further benefits from an attractive rear garden.