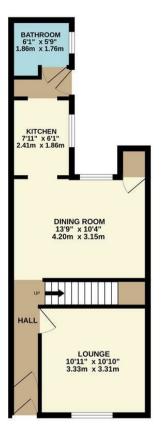

1ST FLOOR 329 sq.ft. (30.6 sq.m.) approx

Chorles and a construction of the state of t

TOTAL FLOOR AREA : 763 sq.ft. (70.9 sq.m.) approx

nade to ensure the accuracy of the floor

- 01926 832411
- info@charlesroseproperties.co.uk
- www.charlesroseproperties.co.uk

## charle<u>srose</u>.

A very well presented Victorian terraced property, situated within walking distance of the town centre and train station. The accommodation comprises; porch, entrance hall, lounge with log burner, dining room, kitchen, bathroom and two double bedrooms. The property further benefits from an attractive rear garden.