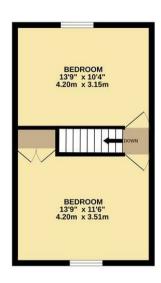

1ST FLOOR 329 sq.ft. (30.6 sq.m.) approx

Chorles and a construction of the state of t

TOTAL FLOOR AREA : 763 sq.ft. (70.9 sq.m.) approx

nade to ensure the accuracy of the floor

- 01926 832411
- info@charlesroseproperties.co.uk
- www.charlesroseproperties.co.uk

## charle<u>srose</u>.

A very well presented Victorian terraced property, situated within walking distance of the town centre and train station. The accommodation comprises; porch, entrance hall, lounge with log burner, dining room, kitchen, bathroom and two double bedrooms. The property further benefits from an attractive rear garden.