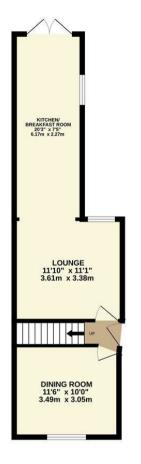

## charlesrose.

TOTAL FLOOR AREA: 745 sq.ft. (69.3 sq.m.) approx.
Whilst every attempt has been made to ensure the accuracy of the floopian contained here, measurements of doors, window, receive and say when them are approximate and no responsibility is taken for any error, nonpective purchaser. The services, systems and appliances shown have not been tested and no guarantee as to their operatibility or efficiency can be given.