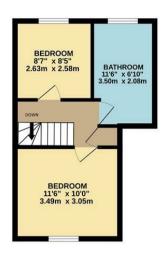

## charlesrose.

TOTAL FLOOR AREA: 745 sq.ft. (69.3 sq.m.) approx.
Whilst every attempt has been made to ensure the accuracy of the floopian contained here, measurements of doors, window, receive and say when them are approximate and no responsibility is taken for any error, nonpective purchaser. The services, systems and appliances shown have not been tested and no guarantee as to their operatibility or efficiency can be given.