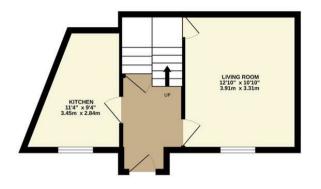

GROUND FLOOR 304 sq.ft. (28.2 sq.m.) approx.

FIRST FLOOR 295 sq.ft. (27.4 sq.m.) approx.

TOTAL FLOOR AREA : 598 sq.ft. (55.6 sq.m.) approx. White very attempt has been made to ensure the accuracy of the thooptan contained here, measurements of doors, werders, uncertained and perform terms the approximate door norphosolibility busines for any ensuprospective purchase. The services, systems and applaces shows have not been tested and no guarantee as to the oppositive or editions.

## charlesrose.

Rosefield Cottage is an absolutely stunning one bedroom property, in the highly sought after Audley Binswood retirement development. Refurbished in 2019, it briefly comprises entrance hall, downstairs w.c. a beautiful modern kitchen with NEFF appliances including dishwasher, and light and airy living room with storage cupboard. Upstairs is a stunning double bedroom with vaulted ceiling, a shower wetroom, and built in wardrobes.