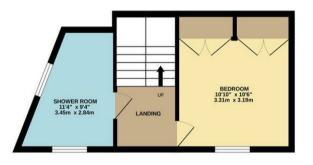

GROUND FLOOR 304 sq.ft. (28.2 sq.m.) approx.

FIRST FLOOR 295 sq.ft. (27.4 sq.m.) approx.

TOTAL FLOOR AREA : 598 sq.ft. (55.6 sq.m.) approx. White very attempt has been made to ensure the accuracy of the thooptan contained here, measurements of doors, werders, uncertained and perform terms the approximate door norphosolibility busines for any ensuprospective purchase. The services, systems and applaces shows have not been tested and no guarantee as to the oppositive or editions.

## charlesrose.

Rosefield Cottage is an absolutely stunning one bedroom property, in the highly sought after Audley Binswood retirement development. Refurbished in 2019, it briefly comprises entrance hall, downstairs w.c. a beautiful modern kitchen with NEFF appliances including dishwasher, and light and airy living room with storage cupboard. Upstairs is a stunning double bedroom with vaulted ceiling, a shower wetroom, and built in wardrobes.