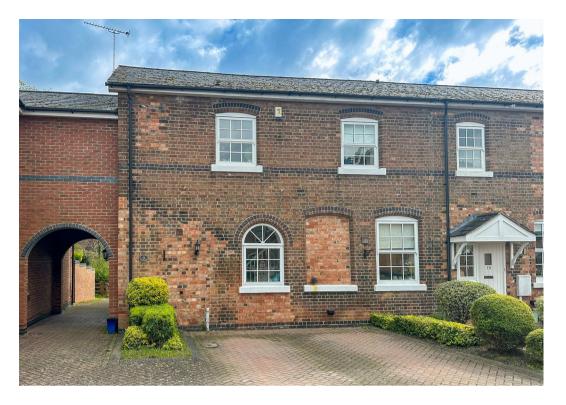

## 9 The Old Courtyard Alderman £400,000

## charlesrose.

This spacious, characterful property is part of a building which was originally built in 1858 and converted in 2000. It is situated in a quiet courtyard within the picturesque village of Weston-Under-Wetherley, surrounded by rolling countryside, whilst being a stones throw from vibrant Learnington Spa. The accommodation is very well presented throughout and comprises of an entrance hall, W.C., lounge, kitchen dining room, main bedroom with shower room, two further bedrooms and a family bathroom. The property also benefits from a driveway for two cars and an attractive walled rear garden.