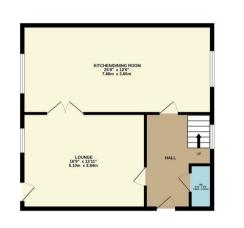

GROUND FLOOR 642 sq.ft. (59.7 sq.m.) approx

TOTAL FLOOR AREA: 1284 sqtf, [119 3 sq,m], approx. When every attempt to been made to excurs the bacatory of the topolaris costained here, measurement of door, windows, rooms and any other term are approximate and no responsibility is taken for any very monisorian on mis-attempt. The part is for instance purposes only and should be used as sorth by wry mospective parchaser. The service, systems and applances shown have not been tested and no guarantee take the Made Window Metropic V2000 and wry with the topic V2000 and the service of the service of the service of the Metropic V2000 and the service of the Metropic V2000 and the service of the Metropic V2000 and the service of the ser