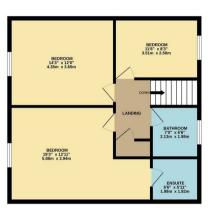

GROUND FLOOR 642 sq.ft. (59.7 sq.m.) approx

TOTAL FLOOR AREA: 1284 sqtf, [119 3 sq,m], approx. When every attempt to been made to excurs the bacatory of the topolaris costained here, measurement of door, windows, rooms and any other term are approximate and no responsibility is taken for any very monisorian on mis-attempt. The part is for instance purposes only and should be used as sorth by wry mospective parchaser. The service, systems and applances shown have not been tested and no guarantee take the Made Window Metropic V2000 and wry with the topic V2000 and the service of the service of the service of the Metropic V2000 and the service of the Metropic V2000 and the service of the Metropic V2000 and the service of the ser