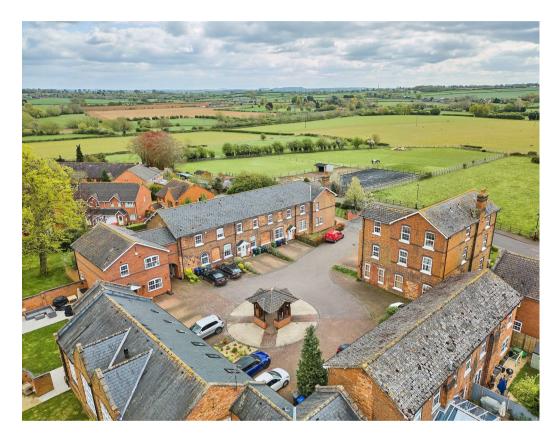

## 9 The Old Courtyard Alderman £400,000

## charlesrose.

This spacious, characterful property is part of a building which was originally built in 1858 and converted in 2000. It is situated in a quiet courtyard within the picturesque village of Weston-Under-Wetherley, surrounded by rolling countryside, whilst being a stones throw from vibrant Learnington Spa. The accommodation is very well presented throughout and comprises of an entrance hall, W.C., lounge, kitchen dining room, main bedroom with shower room, two further bedrooms and a family bathroom. The property also benefits from a driveway for two cars and an attractive walled rear garden.