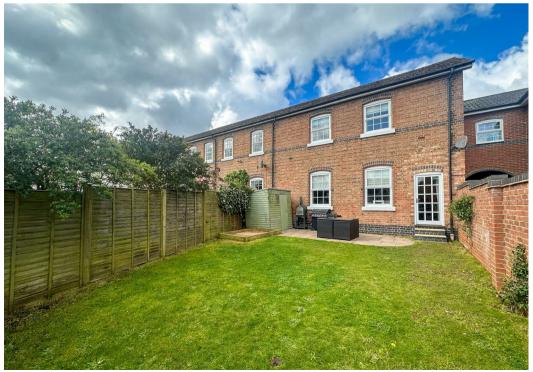

## charlesrose.

This spacious, characterful property is part of a building which was originally built in 1858 and converted in 2000. It is situated in a quiet courtyard within the picturesque village of Weston-Under-Wetherley, surrounded by rolling countryside, whilst being a stones throw from vibrant Learnington Spa. The accommodation is very well presented throughout and comprises of an entrance hall, W.C., lounge, kitchen dining room, main bedroom with shower room, two further bedrooms and a family bathroom. The property also benefits from a driveway for two cars and an attractive walled rear garden.