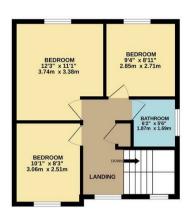

25 Cherry Lane, Warwick Offers Over £350,000

charlesrose.

GROUND FLOOR 687 sq.ft. (63.8 sq.m.) approx. 1ST FLOOR 435 sq.ft. (40.4 sq.m.) approx.

TOTAL FLOOR AREA: 1122 sq.ft. (104.3 sq.m.) approx.

Whilst every attempt has been made to ensure the accuracy of the flooring contained here, measurements of doors, window, from comes and any other times are agreements and no responsibility is taken for any entor. prospective purchaser. The services, systems and applicances shown have not been tested and no guarantee as to their operability or efficiency can be given.