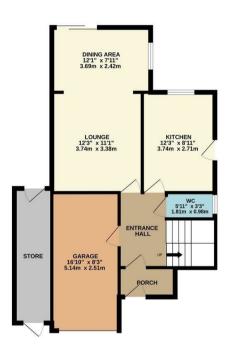

25 Cherry Lane, Warwick Offers Over £350,000

charlesrose.

GROUND FLOOR 687 sq.ft. (63.8 sq.m.) approx. 1ST FLOOR 435 sq.ft. (40.4 sq.m.) approx.

TOTAL FLOOR AREA: 1122 sq.ft. (104.3 sq.m.) approx.

Whilst every attempt has been made to ensure the accuracy of the flooring contained here, measurements of doors, window, from comes and any other times are agreements and no responsibility is taken for any entor. prospective purchaser. The services, systems and applicances shown have not been tested and no guarantee as to their operability or efficiency can be given.