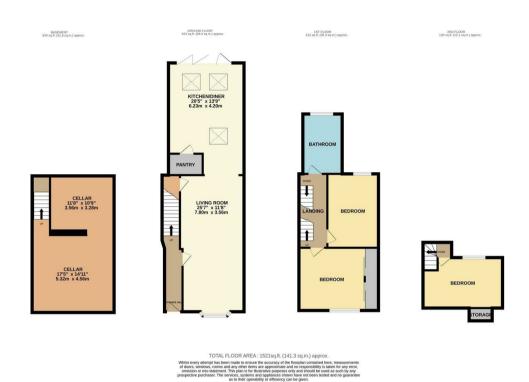

## charlesrose.

- 01926 832411
- info@charlesroseproperties.co.uk
- www.charlesroseproperties.co.uk

An exceptionally presented, 3 bedroomed, mid terraced town house, in a highly sought after street of Learnington Spa. Located on Learn Terrace and only a short walk from The Parade and the town's train station, this stunning character property has been modernised to a great standard, and offers flexible living accommodation to those looking for town centre convenience. Comprising an entrance hall, living room with bay window, leading through to a stunning open plan kitchen-diner, with bifold doors opening to courtyard garden, absolutely ideal for entertaining. Upstairs on the first floor are two double bedrooms and a beautiful bathroom, with a roll top bath and separate shower. On the second floor is a loft conversion with full building regulations and eave storage. There is also a cellar currently being used for storage.