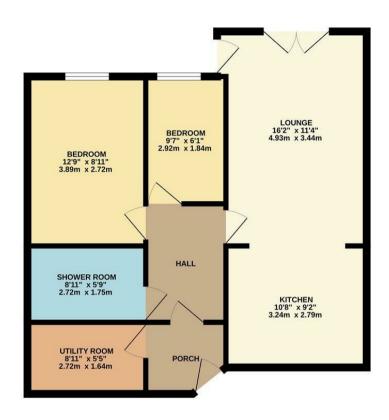

TOTAL FLOOR AREA: 627 sq.ft. (58.3 sq.m.) approx.
Whilst every attempt has been made to ensure the accuracy of the flooping noctamed these, measurements
of doors, working, command and any print in them are supported and on the state of the

## charlesrose.

- 01926 832411
- info@charlesroseproperties.co.uk
- www.charlesroseproperties.co.uk

This ground floor, two bedroom over 55's retirement apartment is located in the heart of Leamington town centre. The property is well-presented throughout, featuring: entrance hall, lounge dining room, fitted kitchen, two bedrooms, bathroom and utility room.