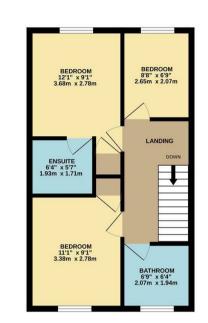

## charlesrose.

GROUND FLOOR 434 sq.ft. (40.3 sq.m.) approx.

1ST FLOOR 434 sq.ft. (40.3 sq.m.) approx.

TOTAL FLOOR AREA: 867 sq.ft. (80.6 sq.m.) approx. to every identify this been made to ensure the accuracy of the footplan contained treet, measurement abors, white the state of the state instance of the state of the pectre purchase. The service, systems and applicators shown have not been tested and no guarantee the state of the state