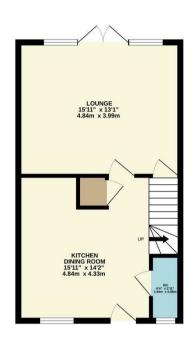

## charlesrose.

GROUND FLOOR 434 sq.ft. (40.3 sq.m.) approx.

1ST FLOOR 434 sq.ft. (40.3 sq.m.) approx.

TOTAL FLOOR AREA: 867 sq.ft. (80.6 sq.m.) approx. to every identify this been made to ensure the accuracy of the footplan contained treet, measurement abors, white the state of the state instance of the state of the pectre purchase. The service, systems and applicators shown have not been tested and no guarantee the state of the state