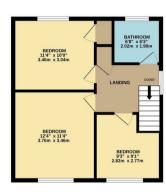

GROUND FLOOR 716 sq.ft. (66.5 sq.m.) appro

1ST FLOOR 457 sq.ft. (42.5 sq.m.) approx

TOTAL FLOOR AREA: 1173 sq.ft. (108.9 sq.m.) approx.

Whist every attempt has been made to ensure the accuracy of the floorpian contained here, measurement of doors, windows, rooms and any other terms are approximate and no responsibility is taken for any error, omission or mis-statement. This plan is for illustrative purposes only and should be used as such by any prospective purchase. The least to the great the purpose of the purchase the standard to purpose the purchase. The least to the great the standard to purpose the purchase.

## charlesrose.

- 01926 832411
- info@charlesroseproperties.co.uk
- www.charlesroseproperties.co.uk

Situated in a popular Lillington cul de sac, this good sized three bedroom semi detached offers good scope for improvement. On the ground floor the accommodation comprises entrance hall, lounge dining room, kitchen, rear lobby and W.C.. To the first floor there are three bedrooms and a shower room. Outside the property the benefits from a stunning, good sized rear garden, garage and driveway. It is offered for sale with no onward chain.