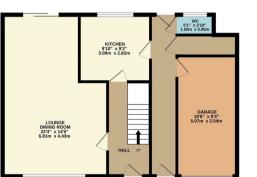

GROUND FLOOR 716 sq.ft. (66.5 sq.m.) appro

1ST FLOOR 457 sq.ft. (42.5 sq.m.) approx

TOTAL FLOOR AREA: 1173 sq.ft. (108.9 sq.m.) approx.

Whist every attempt has been made to ensure the accuracy of the floorpian contained here, measurement of doors, windows, rooms and any other terms are approximate and no responsibility is taken for any error, omission or mis-statement. This plan is for illustrative purposes only and should be used as such by any prospective purchase. The least to the great the purpose of the purchase the standard to purpose the purchase. The least to the great the standard to purpose the purchase.

## charlesrose.

- 01926 832411
- info@charlesroseproperties.co.uk
- www.charlesroseproperties.co.uk

Situated in a popular Lillington cul de sac, this good sized three bedroom semi detached offers good scope for improvement. On the ground floor the accommodation comprises entrance hall, lounge dining room, kitchen, rear lobby and W.C.. To the first floor there are three bedrooms and a shower room. Outside the property the benefits from a stunning, good sized rear garden, garage and driveway. It is offered for sale with no onward chain.