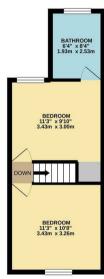

TOTAL FLOOR AREA: 776 sq.ft. (72.1 sq.m.) approx. Whits every attempt has been made to ensure the accuracy of the floorgian contained here, measurements of doors, widows, crossman and any other times are approximate and no responsibility is facilities to skeep for any error prospective purchaser. The services, systems and appliances shown have not been tested and no guarantee as to their openability of efficiency can be given.

## charlesrose.

- 01926 832411
- info@charlesroseproperties.co.uk
- www.charlesroseproperties.co.uk

A stylish Victorian terrace that has undergone considerable improvement under the current owner. The accommodation comprises lounge, dining room, kitchen, cellar, two double bedrooms and a bathroom. The property further benefits from an attractive rear garden and is situated within easy walking distance of the train station and Warwick hospital.