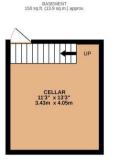

TOTAL FLOOR AREA: 776 sq.ft. (72.1 sq.m.) approx. Whits every attempt has been made to ensure the accuracy of the floorgian contained here, measurements of doors, widows, crossman and any other times are approximate and no responsibility is facilities to skeep for any error prospective purchaser. The services, systems and appliances shown have not been tested and no guarantee as to their openability of efficiency can be given.