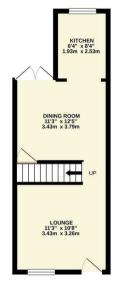

TOTAL FLOOR AREA: 776 sq.ft. (72.1 sq.m.) approx. Whits every attempt has been made to ensure the accuracy of the floorgian contained here, measurements of doors, widows, crossman and any other times are approximate and no responsibility is facilities to skeep for any error prospective purchaser. The services, systems and appliances shown have not been tested and no guarantee as to their openability of efficiency can be given.

## charlesrose.

- 01926 832411
- info@charlesroseproperties.co.uk
- www.charlesroseproperties.co.uk

A stylish Victorian terrace that has undergone considerable improvement under the current owner. The accommodation comprises lounge, dining room, kitchen, cellar, two double bedrooms and a bathroom. The property further benefits from an attractive rear garden and is situated within easy walking distance of the train station and Warwick hospital.