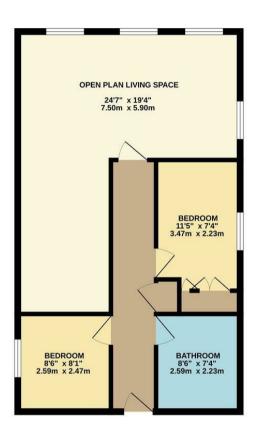

TOTAL FLOOR AREA; 654,5 s.g.ft. (59,5 s.g.m.) approx.

Whits every sittering habe hern nade to ensure the accusty of the floopian consisted here, measurements, of docs, windows, from set day other terms are approximate and no responsibility is taken for any error, emission or rise-statement. This pain is not insultanely proposed only and should be used as such by any prospective purchaser. The services, systems and appliances shown have not been tested and no guarantee as to their operatinity or efficiency can be given.

## charlesrose.

- 01926 832411
- info@charlesroseproperties.co.uk
- www.charlesroseproperties.co.uk

An exceptional opportunity to buy a prestigious ground floor apartment in the heart of Warwick Town Centre. Located in a former malthouse and now a gated community. The property briefly comprises; communal entrance, hallway, open plan living kitchen dining room, two bedrooms, bathroom and parking for one vehicle. The apartment combines plenty of original charm such as oak beams with a contemporary finish and requires viewing to fully appreciate.