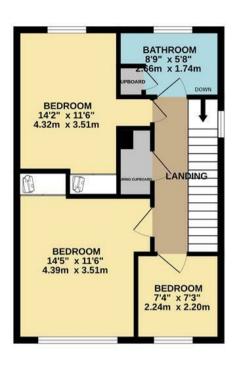

## ON THE FIRST FLOOR

## Landina

With loft access point and access to the airing cupboard. Doors lead you into all rooms on this level

### Bedroom One 14'4" x 11'6" (4.39m x 3.51m)

This large double bedroom is located to the front of the property and offers a lovely bright aspect with the floor to ceiling window and lovely neutral decor.

# Bedroom Two 14'2" x 11'6" (4.32m x 3.51m)

A further good sized double bedroom, once again benefitting with lots of natural light due to the large window overlooking the gardens.

### Bedroom Three 7'4" x 7'2" (2.24m x 2.20m)

A good sized third bedroom located to the rear aspect.

#### Bathroom 8'8" × 5'8" (2.66m × 1.74m)

A good sized bathroom with a large walk in shower, we and wash hand basin.

There is a charming front garden with pathway leading to the main front door.

This lovely enclosed private rear garden has Starbold Road is in the heart of the village of Leading off the entrance hallway, this ground been well maintained offering a tranquil area Bishops Itchinaton of which offers an array of floor cloak room offers a modern white suite to enjoy those sunny evenings. The aardens local amenities and local schooling. The including WC and wash hand basin with tiled are mainly laid with paving and pebbles and the borders have been stocked with mature plantina.