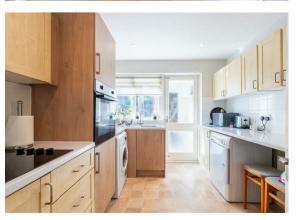

#### 10'2" × 8'8" (3.11m × 2.66m) Kitchen

This well presented breakfast kitchen offers an array off storage within the timber effect wall and base units, complementary work surfaces and tiled splash backs. There is an integrated oven, hob and extractor and spaces / plumbing for a washing machine and OUTSIDE dishwasher. A door leads into the utility room to the rear.