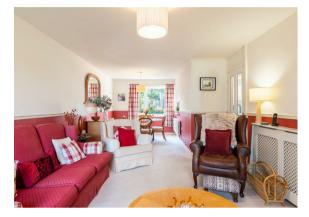

### Living / Dining Room

# 25'5" x 11'6" (7.76m x 3.51m)

This spacious living dining room offers an abundance of natural light due to the dual aspect on offer. This is plenty of space on offer for both seating and dining.