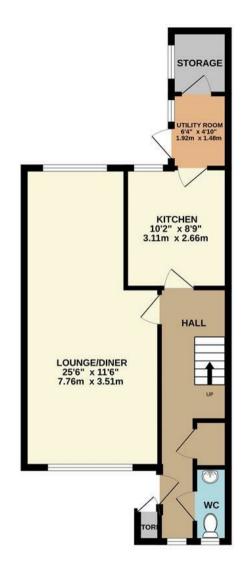

#### ON THE GROUND FLOOR

# Entrance Hallway

This welcoming entrance has timber flooring and a staircase leading up to the first floor. Doors lead off to the ground floor cloak room, living room and kitchen.

### Living / Dining Room

# 25'5" x 11'6" (7.76m x 3.51m)

This spacious living dining room offers an abundance of natural light due to the dual aspect on offer. This is plenty of space on offer for both seating and dining.

#### 10'2" × 8'8" (3.11m × 2.66m) Kitchen

This well presented breakfast kitchen offers an array off storage within the timber effect wall and base units, complementary work surfaces and tiled splash backs. There is an integrated oven, hob and extractor and spaces / plumbing for a washing machine and OUTSIDE dishwasher. A door leads into the utility room to the rear.

## Utility Room $6'3'' \times 4'10'' (1.92m \times 1.48m)$

This handy utility space with extra room for further white goods. There is also a door leading into a handy storage room.

#### Cloakroom / WC