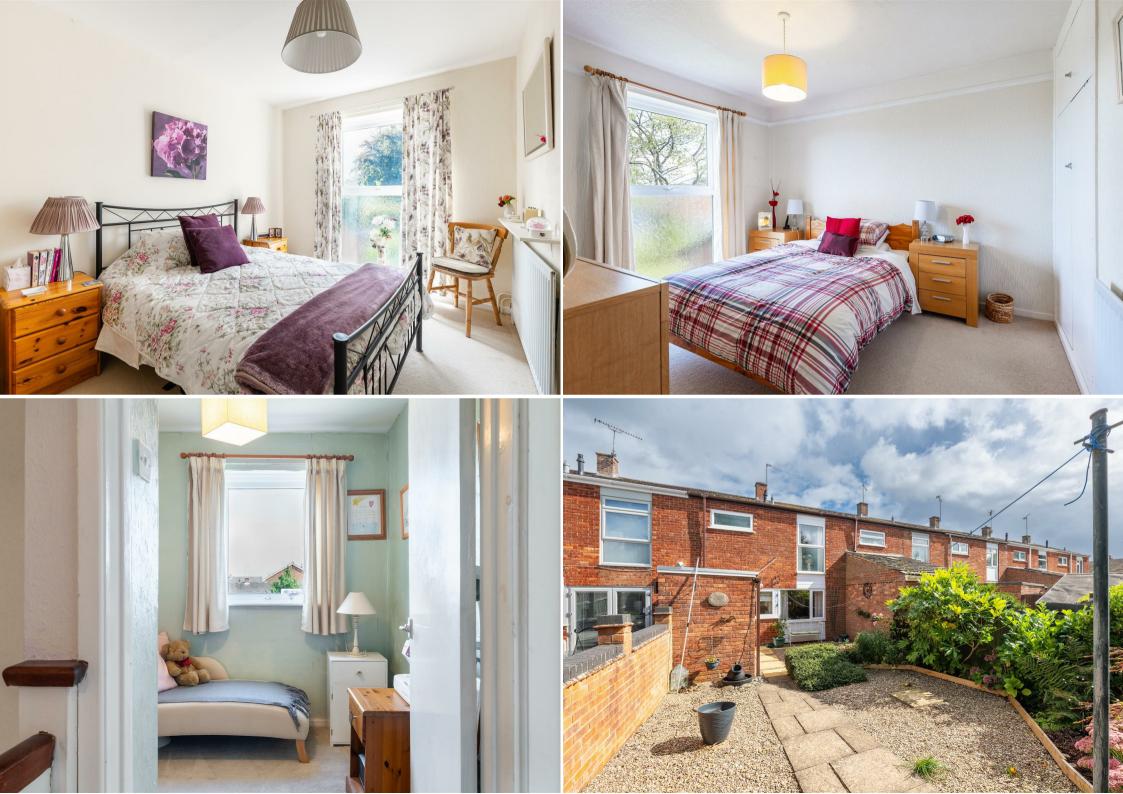

### Bedroom One 14'4" x 11'6" (4.39m x 3.51m)

This large double bedroom is located to the front of the property and offers a lovely bright aspect with the floor to ceiling window and lovely neutral decor.

# Bedroom Two 14'2" x 11'6" (4.32m x 3.51m)

A further good sized double bedroom, once again benefitting with lots of natural light due to the large window overlooking the gardens.

### Bedroom Three 7'4" x 7'2" (2.24m x 2.20m)

A good sized third bedroom located to the rear aspect.

#### Bathroom 8'8" × 5'8" (2.66m × 1.74m)

A good sized bathroom with a large walk in shower, we and wash hand basin.

There is a charming front garden with pathway leading to the main front door.

This lovely enclosed private rear garden has Starbold Road is in the heart of the village of Leading off the entrance hallway, this ground been well maintained offering a tranquil area Bishops Itchinaton of which offers an array of floor cloak room offers a modern white suite to enjoy those sunny evenings. The aardens local amenities and local schooling. The including WC and wash hand basin with tiled are mainly laid with paving and pebbles and the borders have been stocked with mature plantina.