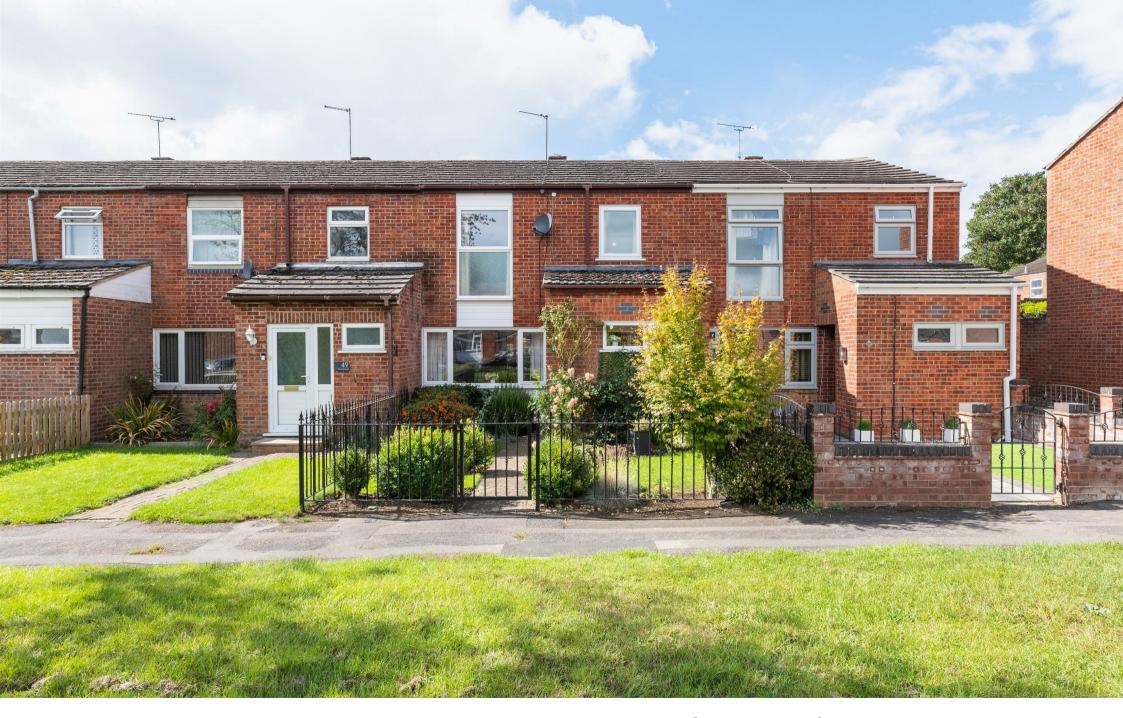

51 Starbold Road, Southam, CV47 2TQ Guide Price £260,000 charlesrose.

This conveniently positioned modern mid terraced property is located in the heart of the sought after village of Bishops Itchington. The property benefits with having no onward chain and offers the potential for prospective buyers to simply move in and enjoy the guiet location. It is presented beautifully throughout having been maintained to a lovely standard by the previous owner. Upon entry the welcoming entrance with access to a ground floor wc also gives way to a spacious living / room, breakfast kitchen with access to a separate utility room and in turn store room. The first floor offers two good sized double bedrooms; both with fitted wardrobes, a smaller third bedroom and a family bathroom. Externally there is a front fore garden leading to the front door. To the rear there is a private enclosed rear garden mainly laid with paving and pebbles and having mature stocked borders,

#### **IOCATION**

property is a short stroll from these amenities splash backs. and all in all well placed to take advantage of the major road networks close by and also not far from Southam, Leamington and other local towns.