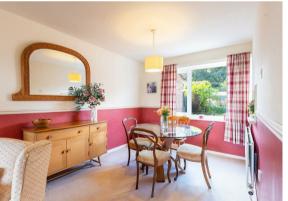

# 25'5" x 11'6" (7.76m x 3.51m)

This spacious living dining room offers an abundance of natural light due to the dual aspect on offer. This is plenty of space on offer for both seating and dining.