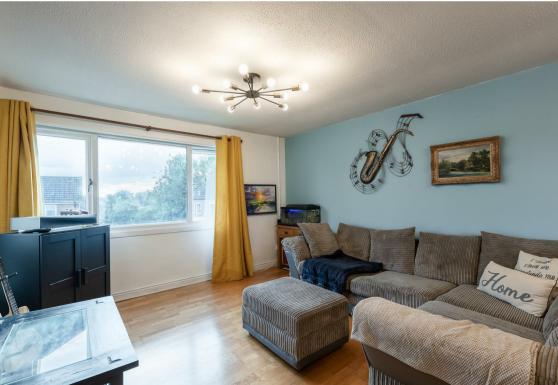

## 20'8" x 12'0" (6.32m x 3.68m)

A large dual aspect reception room with large windows to the front and the rear offering lots of natural light. There is ample space for both seating and dining and the flooring continues through from the entrance.