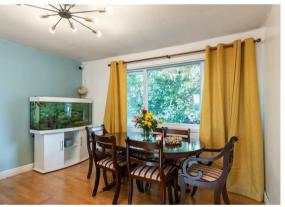

# Living / Dining Room

## 20'8" x 12'0" (6.32m x 3.68m)

A large dual aspect reception room with large windows to the front and the rear offering lots of natural light. There is ample space for both seating and dining and the flooring continues through from the entrance.