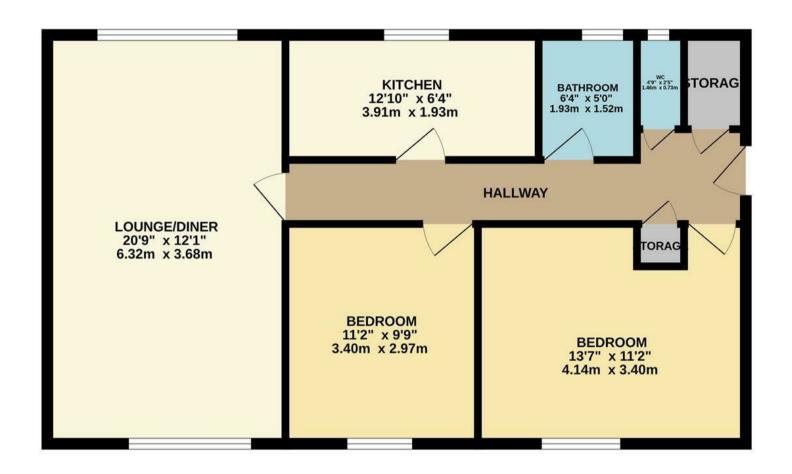

# Living / Dining Room

## 20'8" x 12'0" (6.32m x 3.68m)

A large dual aspect reception room with large windows to the front and the rear offering lots of natural light. There is ample space for both seating and dining and the flooring continues through from the entrance.

#### $12'9" \times 6'3" (3.91m \times 1.93m)$ Kitchen

A modern kitchen with a range of gloss white cabinets, complementary work surfaces with tiles splash backs in a mosaic design. There

are spaces for an oven, washing machine and

# Bedroom One 13'6" x 11'1" (4.14m x 3.40m) The first of the double bedrooms on offer. The

space on offer is immense and it has been decorated to a lovely neutral standard.

## Bedroom Two 11'1" x 9'8" (3.40m x 2.97m)

A further good sized double bedroom that is equally finished to a lovely standard.

#### 6'3" x 4'11" (1.93m x 1.52m) Bathroom

A modern white suite with a bath having a shower over and wash hand basin. The walls have been tiled to the splash back areas and there is also sections of half height timber cladding.

WC  $4'9'' \times 2'4'' (1.46m \times 0.73m)$ 

# FIRST FLOOR 734 sq.ft. (68.2 sq.m.) approx.

TOTAL FLOOR AREA: 734 sq.ft. (68.2 sq.m.) approx.

Whilst every attempt has been made to ensure the accuracy of the floorplan contained here, measurements of doors, windows, sooms and any other litems are approximate and no responsibility is taken for any error, omission or mis-statement. This plan is for illustrative purposes only and should be used as such by any prospective purchaser. The services, systems and appliances shown have not been tested and no guarantee as to their operability or efficiency can be given.