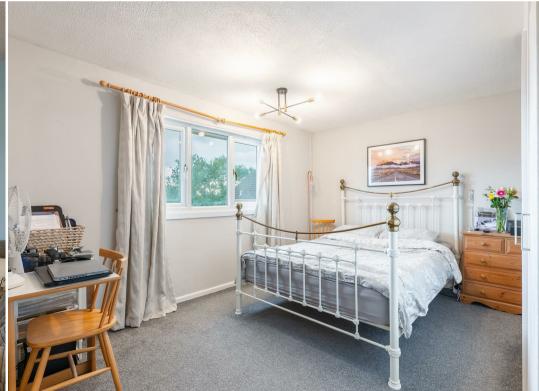

# Bedroom One 13'6" x 11'1" (4.14m x 3.40m) The first of the double bedrooms on offer. The

space on offer is immense and it has been decorated to a lovely neutral standard.

## Bedroom Two 11'1" x 9'8" (3.40m x 2.97m)

A further good sized double bedroom that is equally finished to a lovely standard.