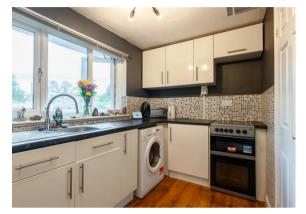

#### $12'9" \times 6'3" (3.91m \times 1.93m)$ Kitchen

A modern kitchen with a range of gloss white cabinets, complementary work surfaces with tiles splash backs in a mosaic design. There

are spaces for an oven, washing machine and