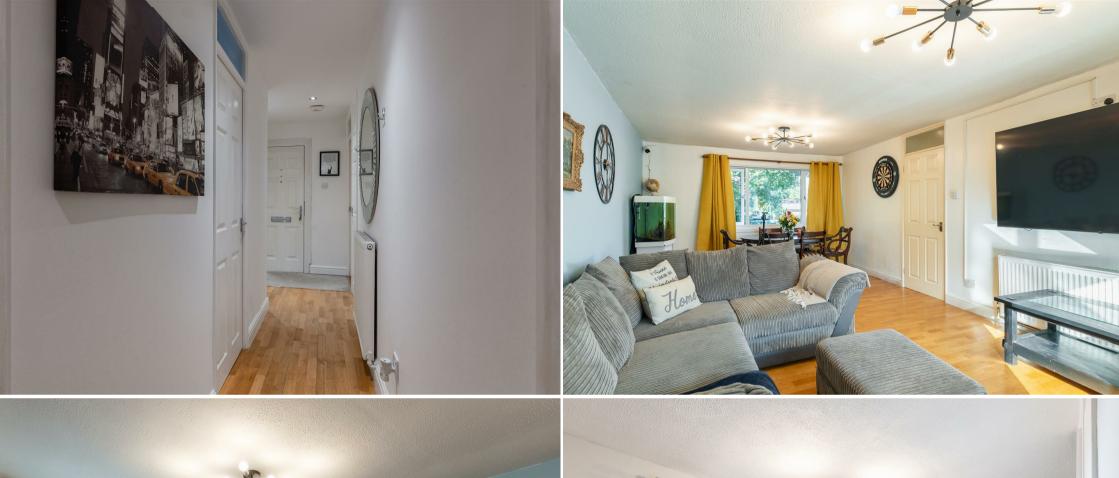

# Entrance Hallway

The spacious entrance offers lots of storage with a number of cupboards on offer. The flooring of which continues through to the main reception room is laid with an oak coloured laminate and doors lead off to all rooms.

## 20'8" x 12'0" (6.32m x 3.68m)

A large dual aspect reception room with large windows to the front and the rear offering lots of natural light. There is ample space for both seating and dining and the flooring continues through from the entrance.