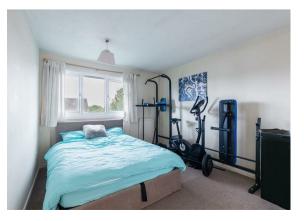

# Bedroom One 13'6" x 11'1" (4.14m x 3.40m) The first of the double bedrooms on offer. The

space on offer is immense and it has been decorated to a lovely neutral standard.

## Bedroom Two 11'1" x 9'8" (3.40m x 2.97m)

A further good sized double bedroom that is equally finished to a lovely standard.