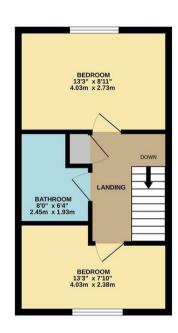

GROUND FLOOR 328 sq.ft. (30.5 sq.m.) approx. 1ST FLOOR 328 sq.ft. (30.5 sq.m.) approx.

TOTAL FLOOR AREA: 656 sq.ft. (60.9 sq.m.) approx.

Whilst every attempt has been made to ensure the accuracy of the Booplan contained here, measurement of doors, windows, from and any other them are approximate and in resignability in Stahn fix any error. The stahn is any error of the stahn is standard or the stahn is any error of the stahn is any error