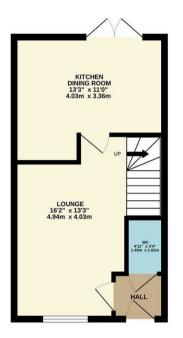

GROUND FLOOR 328 sq.ft. (30.5 sq.m.) approx. 1ST FLOOR 328 sq.ft. (30.5 sq.m.) approx.

TOTAL FLOOR AREA: 656 sq.ft. (60.9 sq.m.) approx.

Whilst every attempt has been made to ensure the accuracy of the Booplan contained here, measurement of doors, windows, from and any other them are approximate and in resignability in Stahn fix any error. The stahn is any error of the stahn is standard or the stahn is any error of the stahn is any error