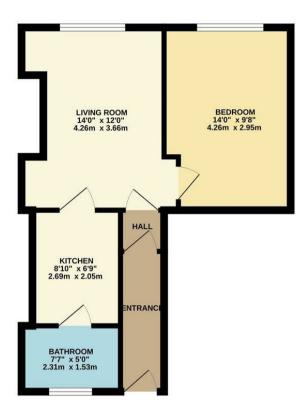

TOTAL FLOOR AREA: 421 s.ght. (39.1.5 gm.) approx.
White every aiming has been made to ensure the accuracy of the foliopian contained here, measurements of doors, wedow, rooms and any other terms are approximate and no responsibility in taken to any error, resistion or mis-statement. This pain is not identified the properties of the properties of the statement of the properties of the properties of the properties. The previous, systems and appliances shown have not been tested and no guarantee as to their operability or efficiency can be given.

Accommodation comprises private entrance hallway, spacious lounge, double bedroom, kitchen with brand new appliances and a shower room. The property also benefits from a communal roof terrace.

Professional Let Only