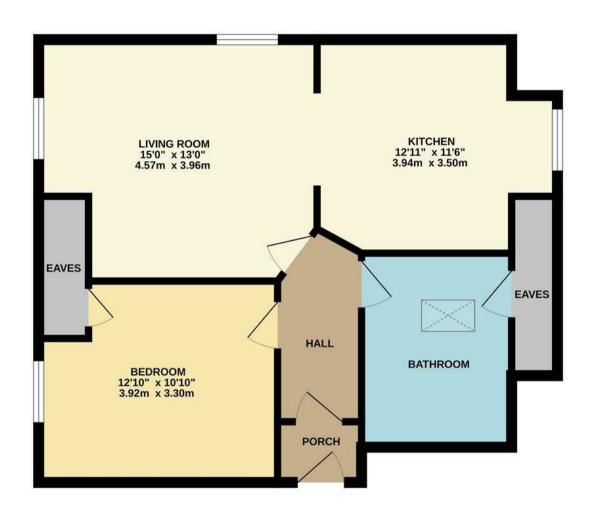

# THIRD FLOOR 628 sq.ft. (58.4 sq.m.) approx.

TOTAL FLOOR AREA: 628 sq.ft. (58.4 sq.m.) approx.

Whilst every attempt has been made to ensure the accuracy of the floroplan contained here, measurements of doors, windows, rooms and any other terms are approximate and no responsibility is taken for any error, omission or mis-statement. This plan is for flustrative purposes only and should be used as such by any prospective purchaser. The services, systems and appliances shown have not been tested and no guarantee as to their operability or efficiency can be given.

### THIRD FLOOR

Upon entry into the porch you enter into the charming hallway of the apartment. Being top floor you have no concerns over neighbouring noises just adding to the advantage of this immaculate apartment together with quirky roof top lines and dormer windows. There are doors leading off to the open plan reception room which has been cleverly designed to take advantage natural light with the triple aspect involved. The kitchen is well equipped and fitted with modern cabinetry and some integrated appliances. A large opening

connects to the living / dining space and Ansell Court is located just a short stroll from further doors lead to the double bedroom and