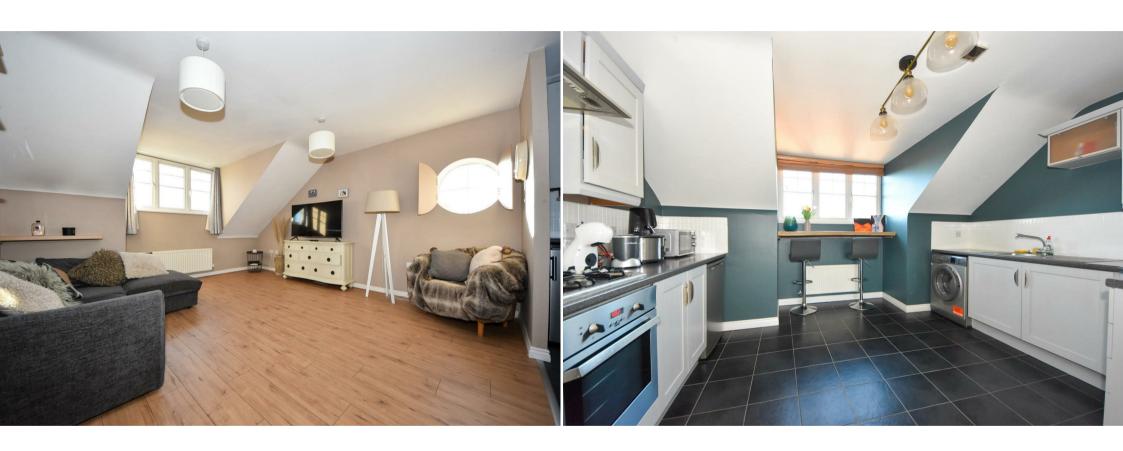

### THIRD FLOOR

Upon entry into the porch you enter into the charming hallway of the apartment. Being top floor you have no concerns over neighbouring noises just adding to the advantage of this immaculate apartment together with quirky roof top lines and dormer windows. There are doors leading off to the open plan reception room which has been cleverly designed to take advantage natural light with the triple aspect involved. The kitchen is well equipped and fitted with modern cabinetry and some integrated appliances. A large opening

connects to the living / dining space and Ansell Court is located just a short stroll from further doors lead to the double bedroom and