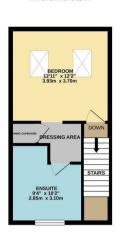

2ND FLOOR 325 sq.ft. (30.2 sq.m.) approx

Whilst every attempt has been made to sense the accuracy of the floopfan contained here, measurements of atoms, windows, rooms and any other terms are approximate and no responsibility is taken for any error, omnssion or mis-stanteent. This plan is in flustratine purpose only and should be used as such by any prospective purchaser. The services, systems and appliances shown have not been tested and no guarantee as to third operability of efficiency can be given.

## charlesrose.

- 01926 832411
- info@charlesroseproperties.co.uk
- www.charlesroseproperties.co.uk

A superbly presented three storey townhouse, located within a cul-de-sac on the sought after Chase Meadow development. On the ground floor the accommodation comprises entrance hall, kitchen dining room, W.C. and a lounge overlooking the garden. To the first floor there are two bedrooms and a family bathroom. The master bedroom and a large en-suite occupies the second floor. Outside the property further benefits from a driveway providing off-road parking for two vehicles and a attractive landscaped rear garden.