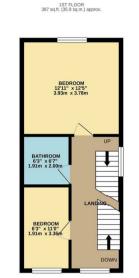

## charlesrose.

- 01926 832411
- info@charlesroseproperties.co.uk
- www.charlesroseproperties.co.uk

A superbly presented three storey townhouse, located within a cul-de-sac on the sought after Chase Meadow development. On the ground floor the accommodation comprises entrance hall, kitchen dining room, W.C. and a lounge overlooking the garden. To the first floor there are two bedrooms and a family bathroom. The master bedroom and a large en-suite occupies the second floor. Outside the property further benefits from a driveway providing off-road parking for two vehicles and a attractive landscaped rear garden.