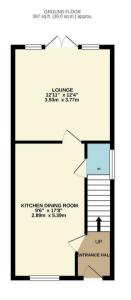

## charlesrose.

- 01926 832411
- info@charlesroseproperties.co.uk
- www.charlesroseproperties.co.uk

A superbly presented three storey townhouse, located within a cul-de-sac on the sought after Chase Meadow development. On the ground floor the accommodation comprises entrance hall, kitchen dining room, W.C. and a lounge overlooking the garden. To the first floor there are two bedrooms and a family bathroom. The master bedroom and a large en-suite occupies the second floor. Outside the property further benefits from a driveway providing off-road parking for two vehicles and a attractive landscaped rear garden.