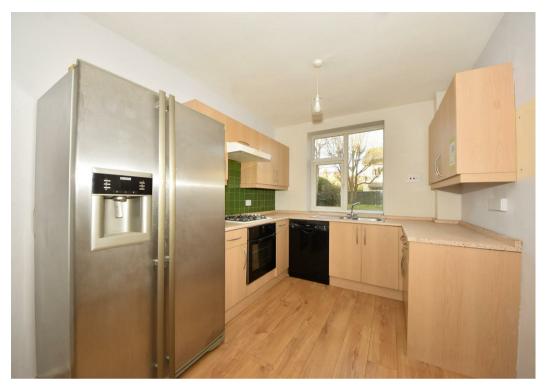

In brief the property comprises; entrance porch, spacious lounge, inner hallway, kitchen/dining room with appliances and utility room. Upstairs there are three good sized bedrooms with wardrobes and a family bathroom. This property also benefits from its own patio garden with a shed, use of a lovely communal garden, garage en bloc and parking.