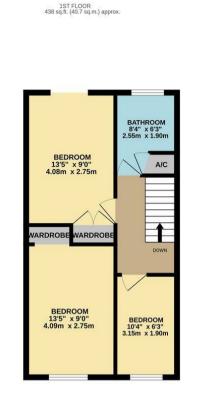

In brief the property comprises; entrance porch, spacious lounge, inner hallway, kitchen/dining room with appliances and utility room. Upstairs there are three good sized bedrooms with wardrobes and a family bathroom. This property also benefits from its own patio garden with a shed, use of a lovely communal garden, garage en bloc and parking.