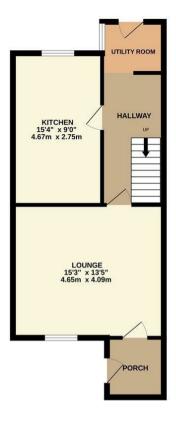

GROUND FLOOR 493 sq.ft. (45.8 sq.m.) approx.

TOTAL FLOOR AREA: 931 sq.ft (86.5 sq.m.) approx. White very attempt has been made to ensure the accuracy of the floopdat costame free, measurements over a structure of the provide the structure provide the structure of the structure of the structure prospective purchase. The structure, system and against structure of should be added and no purchase as to their operating of enforcing on the structure.

In brief the property comprises; entrance porch, spacious lounge, inner hallway, kitchen/dining room with appliances and utility room. Upstairs there are three good sized bedrooms with wardrobes and a family bathroom. This property also benefits from its own patio garden with a shed, use of a lovely communal garden, garage en bloc and parking.